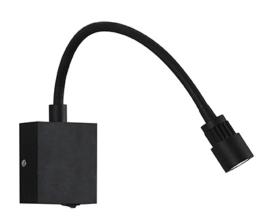

## **Specification**

ITEM CODE : LED-W3-WH

SERIES : LED-W

BRAND : LAMPTITUDE

LAMP TYPE : LED

LAMP BASE : 1\*LED 3W 6000K

DESCRIPTION : WALL LAMP

INSTALLATION : SURFACE MOUNTED WALL

MATERIAL : POWDER COATED SOLID ALUMINIUM

COLOR : BLACK

CONTROL GEAR : LED DRIVER INCLUDED

REFLECTOR : N/A