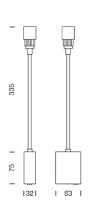

PROJECT : \_\_\_\_\_

Lamptitude

SALE : \_\_\_\_\_

Product Dimension

## **Specification**

ITEM CODE : LED-W1-WH

SERIES : LED-W

BRAND : LAMPTITUDE

LAMP TYPE : LED

LAMP BASE : 1\*LED 3W 6000K

DESCRIPTION : WALL LAMP 6000K

INSTALLATION : SURFACE MOUNTED WALL

MATERIAL : SOLID ALUMINIUM

COLOR : ALUMINIUM

CONTROL GEAR : LED DRIVER INCLUDED

REFLECTOR : N/A

PROJECT : \_\_\_\_\_

Product Dimension