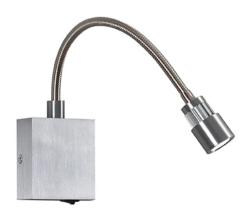

## **Specification**

ITEM CODE : LED-W1-WH

SERIES : LED-W

BRAND : LAMPTITUDE

LAMP TYPE : LED

LAMP BASE : 1\*LED 3W 6000K

DESCRIPTION : WALL LAMP 6000K

INSTALLATION : SURFACE MOUNTED WALL

MATERIAL : SOLID ALUMINIUM

COLOR : ALUMINIUM

CONTROL GEAR : LED DRIVER INCLUDED

REFLECTOR : N/A

PROJECT : \_\_\_\_\_

Product Dimension