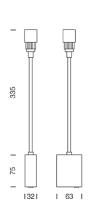

INSTALLATION : SURFACE MOUNTED WALL

MATERIAL : POWDER COATED SOLID ALUMINIUM

COLOR : WHITE

CONTROL GEAR : LED DRIVER INCLUDED

REFLECTOR : N/A

PROJECT : \_\_\_\_\_

Lamptitude

SALE : \_\_\_\_\_

Product Dimension