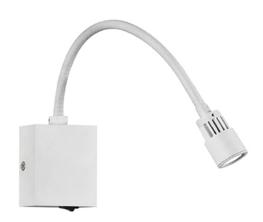

## **Specification**

SALE

ITEM CODE : LED-W2-WH

SERIES : LED-W

BRAND : LAMPTITUDE

LAMP TYPE : LED

LAMP BASE : 1\*LED 3W 6000K

DESCRIPTION : WALL LAMP

INSTALLATION : SURFACE MOUNTED WALL

MATERIAL : POWDER COATED SOLID ALUMINIUM

COLOR : WHITE

CONTROL GEAR : LED DRIVER INCLUDED

REFLECTOR : N/A

PROJECT : \_\_\_\_\_

Lamptitude

SALE : \_\_\_\_\_