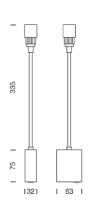

## **Specification**

ITEM CODE : LED-W3-WH

SERIES : LED-W

BRAND : LAMPTITUDE

LAMP TYPE : LED

LAMP BASE : 1\*LED 3W 6000K

DESCRIPTION : WALL LAMP

INSTALLATION : SURFACE MOUNTED WALL

MATERIAL : POWDER COATED SOLID ALUMINIUM

COLOR : BLACK

CONTROL GEAR : LED DRIVER INCLUDED

REFLECTOR : N/A