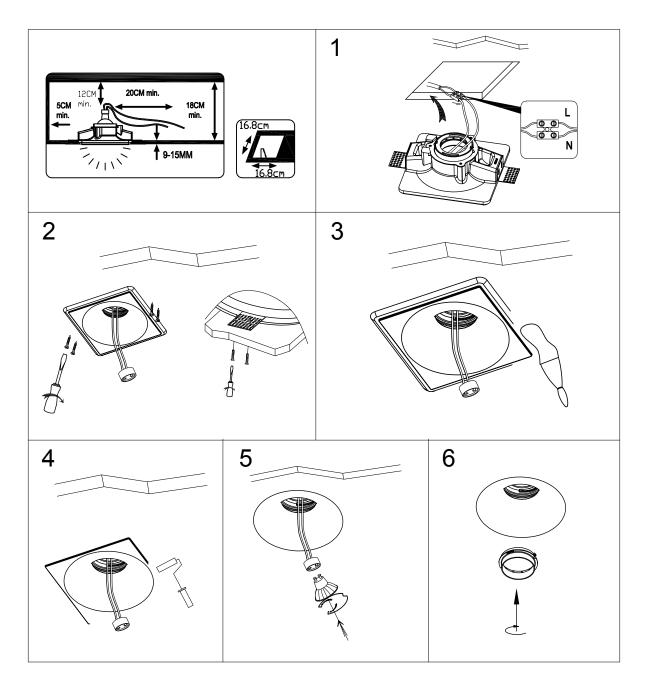

## INVISIBLE-E-ADJ-GU10 MANUAL

- 1. The lamp must be installed in rated voltage and assure safety earth.
- 2. Installing and fixing the lamp should be processed by professional under the condition power off.
- 3. When change the lamp bulb please noted that the max wattage shouldn't exceed the labeled wattage.
- 4. If the external electrical wire damage please change by the professional in time in case of any danger.

Rated voltage: In accordance with the product labeled Rated power: In accordance with the product labeled

## CAUTION

In case of any doubt, please contact the qualified electrician.