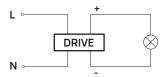

## INVISIBLE-E-ADJ-GU10 MANUAL

- 1. The lamp must be installed in rated voltage and assure safety earth.
- 2. Installing and fixing the lamp should be processed by professional under the condition power off.
- 3. When change the lamp bulb please noted that the max wattage shouldn't exceed the labeled wattage.
- 4. If the external electrical wire damage please change by the professional in time in case of any danger.

Rated voltage: In accordance with the product labeled Rated power: In accordance with the product labeled