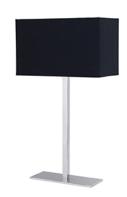

## **Specification**

SALE

ITEM CODE : FLAT-T-BK

SERIES : FLAT

BRAND : LAMPTITUDE

LAMP TYPE : COMPACT FLUORESCENT OR LED

LAMP BASE : 1\*E27 MAX 60W

DESCRIPTION : TABLE LAMP

INSTALLATION : STANDING LAMP

MATERIAL : STAINLESS STEEL, FABRIC SHADE

COLOR : BLACK, STAINLESS STEEL

CONTROL GEAR : N/A
REFLECTOR : N/A