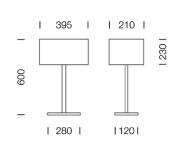

PROJECT : \_\_\_\_\_

Product Dimension

INSTALLATION : STANDING LAMP

MATERIAL : STAINLESS STEEL, FABRIC SHADE

COLOR : WHITE, STAINLESS STEEL

CONTROL GEAR : N/A
REFLECTOR : N/A

PROJECT : \_\_\_\_\_

Lamptitude

Product Dimension