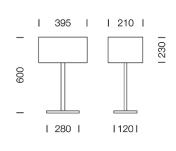

PROJECT : \_\_\_\_\_

Product Dimension

INSTALLATION : STANDING LAMP

MATERIAL : STAINLESS STEEL, FABRIC SHADE

COLOR : BLACK, STAINLESS STEEL

CONTROL GEAR : N/A
REFLECTOR : N/A