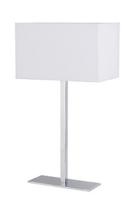

## **Specification**

SALE

ITEM CODE : FLAT-T-WH

SERIES : FLAT

BRAND : LAMPTITUDE

LAMP TYPE : COMPACT FLUORESCENT OR LED

LAMP BASE : 1\*E27 MAX 60W

DESCRIPTION : TABLE LAMP

INSTALLATION : STANDING LAMP

MATERIAL : STAINLESS STEEL, FABRIC SHADE

COLOR : WHITE, STAINLESS STEEL

CONTROL GEAR : N/A
REFLECTOR : N/A

PROJECT : \_\_\_\_\_

Lamptitude

Product Dimension