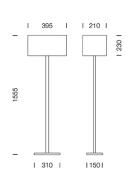

## **Specification**

SALE

ITEM CODE : FLAT-F-BK

SERIES : FLAT

BRAND : LAMPTITUDE

LAMP TYPE : COMPACT FLUORESCENT OR LED

LAMP BASE : 1\*E27 MAX 60W

DESCRIPTION : FLOOR LAMP

INSTALLATION : STANDING LAMP

MATERIAL : STAINLESS STEEL, FABRIC SHADE

COLOR : BLACK, STAINLESS STEEL

CONTROL GEAR : N/A
REFLECTOR : N/A