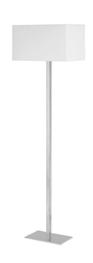

## **Specification**

SALE

ITEM CODE : FLAT-F-WH

SERIES : FLAT

BRAND : LAMPTITUDE

LAMP TYPE : COMPACT FLUORESCENT OR LED

LAMP BASE : 1\*E27 MAX 60W

DESCRIPTION : FLOOR LAMP

INSTALLATION : STANDING LAMP

MATERIAL : STAINLESS STEEL, FABRIC SHADE

COLOR : WHITE, STAINLESS STEEL

CONTROL GEAR : N/A
REFLECTOR : N/A

PROJECT :

Product Dimension