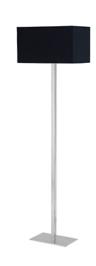

## **Specification**

SALE

ITEM CODE : FLAT-F-BK

SERIES : FLAT

BRAND : LAMPTITUDE

LAMP TYPE : COMPACT FLUORESCENT OR LED

LAMP BASE : 1\*E27 MAX 60W

DESCRIPTION : FLOOR LAMP

INSTALLATION : STANDING LAMP

MATERIAL : STAINLESS STEEL, FABRIC SHADE

COLOR : BLACK, STAINLESS STEEL

CONTROL GEAR : N/A
REFLECTOR : N/A