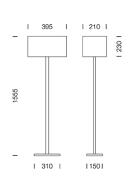

## **Specification**

SALE

ITEM CODE : FLAT-F-WH

SERIES : FLAT

BRAND : LAMPTITUDE

LAMP TYPE : COMPACT FLUORESCENT OR LED

LAMP BASE : 1\*E27 MAX 60W

DESCRIPTION : FLOOR LAMP

INSTALLATION : STANDING LAMP

MATERIAL : STAINLESS STEEL, FABRIC SHADE

COLOR : WHITE, STAINLESS STEEL

CONTROL GEAR : N/A
REFLECTOR : N/A

PROJECT :

Product Dimension