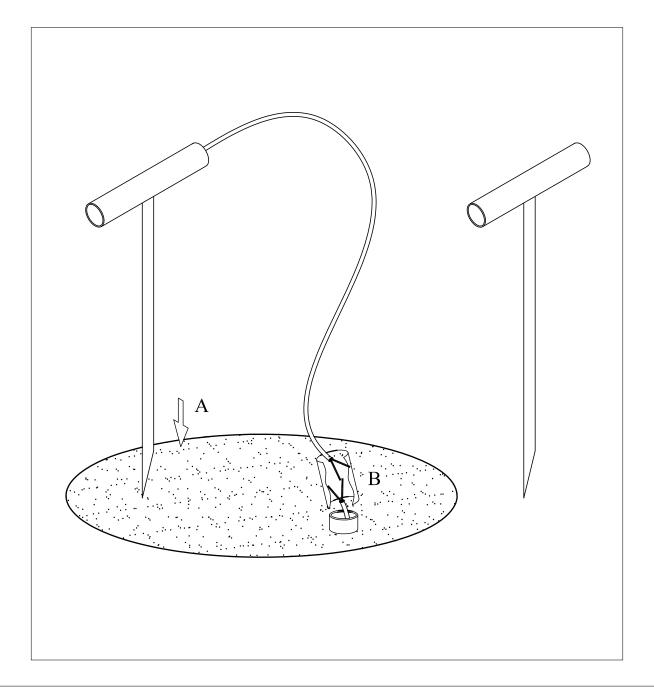

## **DYNEX-B**MANUAL

- ${\it 1.}\ Before\ installing,\ make\ sure\ the\ power\ supply\ is\ switched\ off.$
- 2. Follow the steps as the figure for installation or replacement of bulb step.
  - A. Fix the fixture by insert the spike into the ground.
  - B. Connect the wires and twist the joint by the mackintosh.
- 3. After finishing every step, tighten the screws, have the fixture fixed, and then connect the power supply.