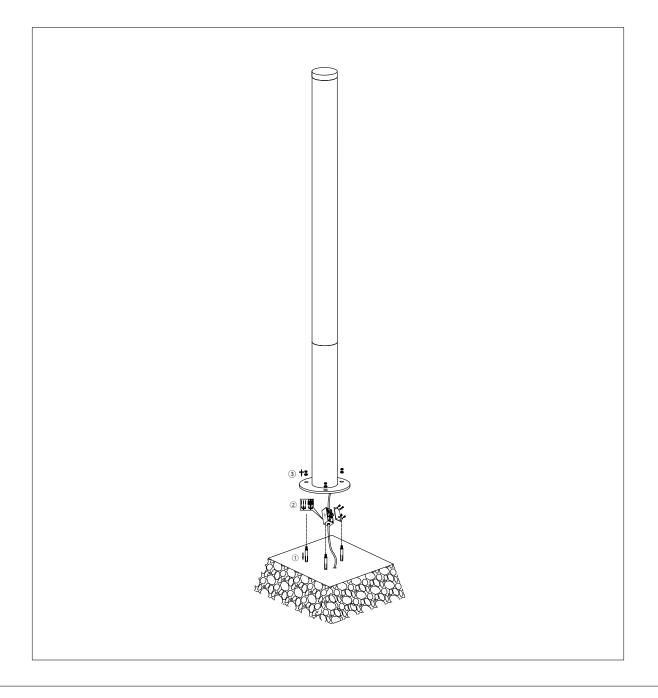

## Lamplitude

⚠

1. The lamp must be installed in rated voltage and assure safety earth.

2. Installing and fixing the lamp should be processed by professional under the condition power off.

3. When change the lamp bulb please noted that the max wattage shouldn't exceed the labeled wattage.

4. If the external electrical wire damage please change by the professional in time in case of any danger.

Rated voltage: In accordance with the product labeled Rated power: In accordance with the product labeled