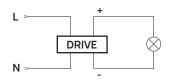

## Lamplitude

⚠

1. The lamp must be installed in rated voltage and assure safety earth.

2. Installing and fixing the lamp should be processed by professional under the condition power off.

3. When change the lamp bulb please noted that the max wattage shouldn't exceed the labeled wattage.

4. If the external electrical wire damage please change by the professional in time in case of any danger.

Rated voltage: In accordance with the product labeled Rated power: In accordance with the product labeled