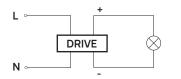

## Lamplitude

1. The lamp must be installed in rated voltage and assure safety earth.

2. Installing and fixing the lamp should be processed by professional under the condition power off.

3. When change the lamp bulb please noted that the max wattage shouldn't exceed the labeled wattage.

4. If the external electrical wire damage please change by the professional in time in case of any danger.

Rated voltage: In accordance with the product labeled Rated power: In accordance with the product labeled