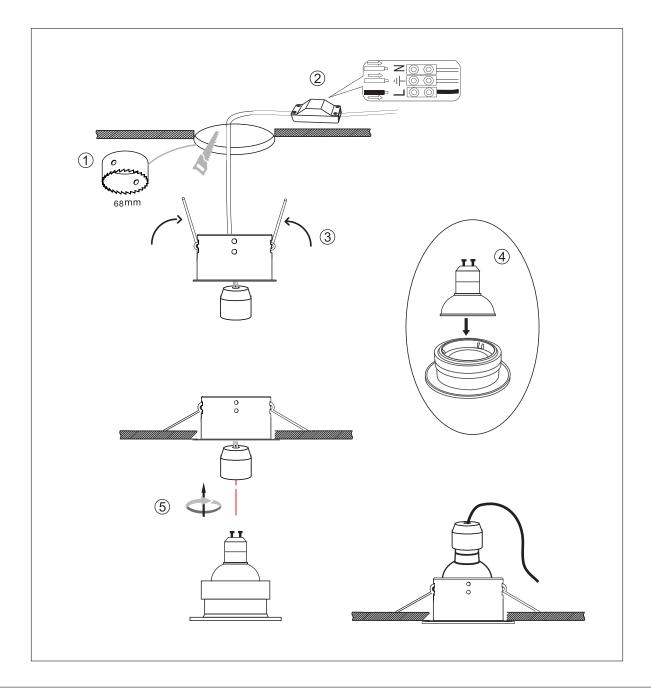

## Lamplitude

1. The lamp must be installed in rated voltage and assure safety earth.

2. Installing and fixing the lamp should be processed by professional under the condition power off.

3. When change the lamp bulb please noted that the max wattage shouldn't exceed the labeled wattage.

4. If the external electrical wire damage please change by the professional in time in case of any danger.

Rated voltage: In accordance with the product labeled Rated power: In accordance with the product labeled