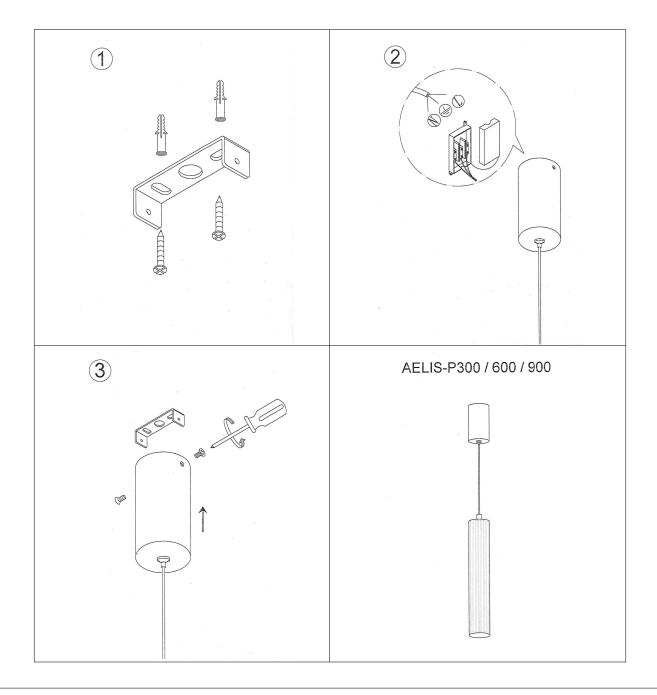

## **AELIS-P300 / P600 / P900**MANUAL

- 1. The lamp must be installed in rated voltage and assure safety earth.
- 2. Installing and fixing the lamp should be processed by professional under the condition power off.
- 3. When change the lamp bulb please noted that the max wattage shouldn't exceed the labeled wattage.
- 4. If the external electrical wire damage please change by the professional in time in case of any danger.

## CAUTION

In case of any doubt, please contact the qualified electrician.