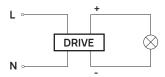

## **AELIS-P300 / P600 / P900**MANUAL

- 1. The lamp must be installed in rated voltage and assure safety earth.
- 2. Installing and fixing the lamp should be processed by professional under the condition power off.
- 3. When change the lamp bulb please noted that the max wattage shouldn't exceed the labeled wattage.
- 4. If the external electrical wire damage please change by the professional in time in case of any danger.

Rated voltage: In accordance with the product labeled Rated power: In accordance with the product labeled