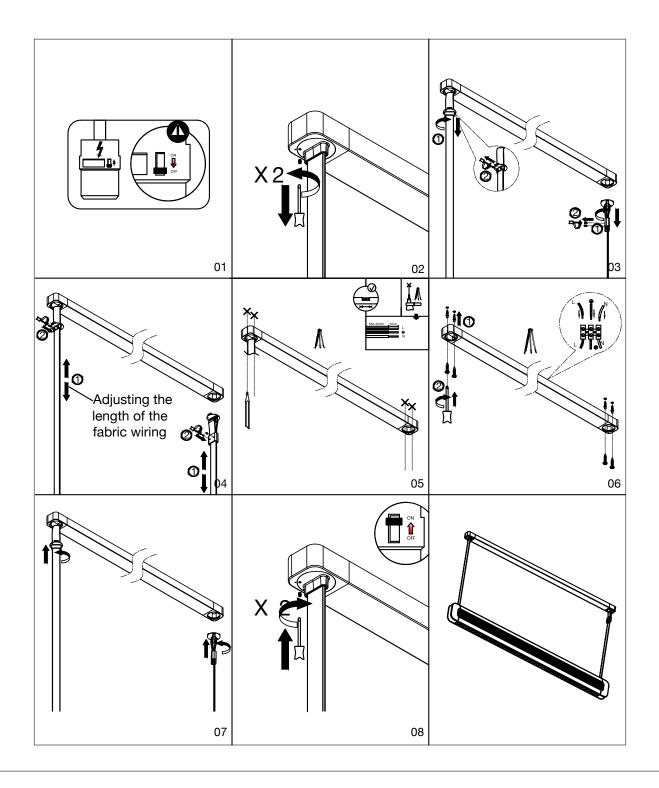

## ACOUSTIC-SQ-P120-4000K MANUAL

## Lamplitude

1. The lamp must be installed in rated voltage and assure safety earth.

2. Installing and fixing the lamp should be processed by professional under the condition power off.

3. When change the lamp bulb please noted that the max wattage shouldn't exceed the labeled wattage.

4. If the external electrical wire damage please change by the professional in time in case of any danger.

Rated voltage: In accordance with the product labeled Rated power: In accordance with the product labeled



## CAUTION

Δ

In case of any doubt, please contact the qualified electrician.