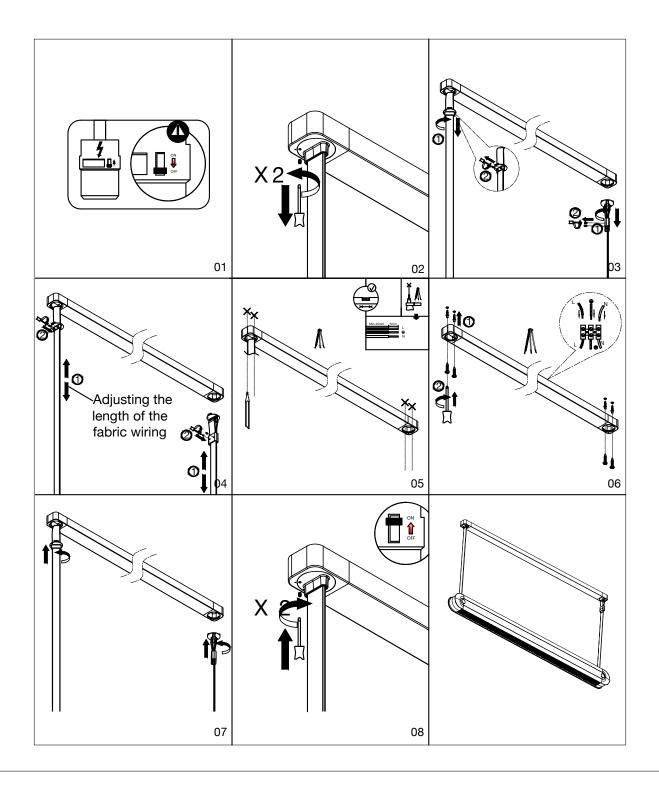

## ACOUSTIC-RD-P120-4000K MANUAL

## Lamplitude

1. The lamp must be installed in rated voltage and assure safety earth.

2. Installing and fixing the lamp should be processed by professional under the condition power off.

3. When change the lamp bulb please noted that the max wattage shouldn't exceed the labeled wattage.

4. If the external electrical wire damage please change by the professional in time in case of any danger.

Rated voltage: In accordance with the product labeled Rated power: In accordance with the product labeled

## CAUTION

⚠

In case of any doubt, please contact the qualified electrician.