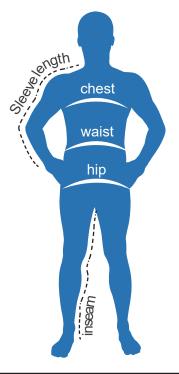

Size Chart

Chest - with arms down at sides, measure around the upper body, under arms and over fullest part of the chest

|       | X-Small | Small | Medium | Large  | X-Large | 2X-Large | 3X-Large | 4X-Large | 5X-Large | 6X-Large |
|-------|---------|-------|--------|--------|---------|----------|----------|----------|----------|----------|
| Chest |         |       | 38-40" | 42-44" | 46-48"  | 50-52"   | 54-56"   | 58-60"   |          |          |
|       |         |       |        |        |         |          |          |          |          |          |
|       |         |       |        |        |         |          |          |          |          |          |

## **Product Measurements**

Chest - measured across the chest 1 inch below armhole when laid flat Body Length - measure from high point of shoulder from the front Sleeve Length - start at center of neck and measure down shoulder, down sleeve to hem