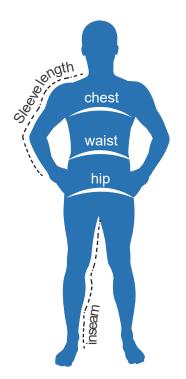

## Size Chart

Chest - with arms down at sides, measure around the upper body, under arms and over fullest part of the chest

|       | X-Small | Small  | Medium | Large  | X-Large | 2X-Large | 3X-Large | 4X-Large | 5X-Large | 6X-Large |
|-------|---------|--------|--------|--------|---------|----------|----------|----------|----------|----------|
| Chest |         | 34-36" | 38-40" | 42-44" | 46-48"  | 50-52"   | 54-56"   | 58-60"   |          |          |
|       |         |        |        |        |         |          |          |          |          |          |
|       |         |        |        |        |         |          |          |          |          |          |

## **Product Measurements**

Chest - measured across the chest 1 inch below armhole when laid flat Body Length - measure from high point of shoulder from the front Sleeve Length - start at center of neck and measure down shoulder, down sleeve to hem