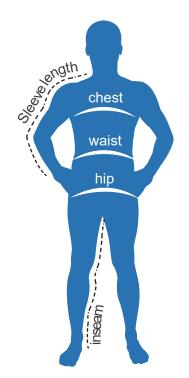

## Size Chart

Chest - with arms down at sides, measure around the upper body, under arms and over fullest part of the chest

|       | X-Small | Small  | Medium | Large  | X-Large | 2X-Large | 3X-Large | 4X-Large | 5X-Large | 6X-Large |
|-------|---------|--------|--------|--------|---------|----------|----------|----------|----------|----------|
| Chest |         | 34-36" | 38-40" | 42-44" | 46-48"  | 50-52"   | 54-56"   | 58-60"   |          |          |
|       |         |        |        |        |         |          |          |          |          |          |
|       |         |        |        |        |         |          |          |          |          |          |

## **Product Measurements**

Chest - measured across the chest 1 inch below armhole when laid flat Body Length - measure from high point of shoulder from the front Sleeve Length - start at center of neck and measure down shoulder, down sleeve to hem