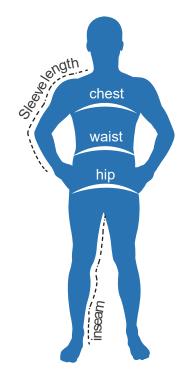

## Carhartt® Gilliam Jacket

Fabric:

100% nylon water-repellent wind-resistant

Care Instructions:

machine wash cold do not bleach, use fabric softener or dry clean

Chest - with arms down at sides, measure around the upper body, under arms and over fullest part of the chest

## **Product Measurements**

Chest - measured across the chest 1 inch below armhole when laid flat
Body Length - measure from high point of shoulder from the front
Sleeve Length - start at center of neck and measure down shoulder, down sleeve to hem