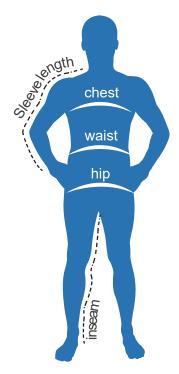

## Carhartt® Full Swing® Cryder Jacket

Fabric:

59% cotton 39% polyester 2% spandex water-repellent

Care Instructions:

machine wash cold inside-out do not bleach, use fabric softener, iron or dry clean

Chest - with arms down at sides, measure around the upper body, under arms and over fullest part of the chest

## **Product Measurements**

Chest - measured across the chest 1 inch below armhole when laid flat
Body Length - measure from high point of shoulder from the front
Sleeve Length - start at center of neck and measure down shoulder, down sleeve to hem