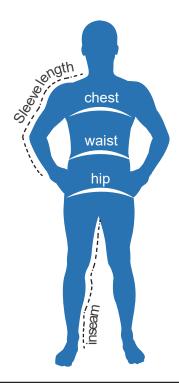

## Carhartt® Rain Defender® Paxton Hooded Sweatshirt

Fabric:

55% cotton 45% polyester

Care Instructions:

machine wash cold with like colors do not use bleach tumble dry low

Size Chart

Chest - with arms down at sides, measure around the upper body, under arms and over fullest part of the chest

## **Product Measurements**

Chest - measured across the chest 1 inch below armhole when laid flat Body Length - measure from high point of shoulder from the front Sleeve Length - start at center of neck and measure down shoulder, down sleeve to hem