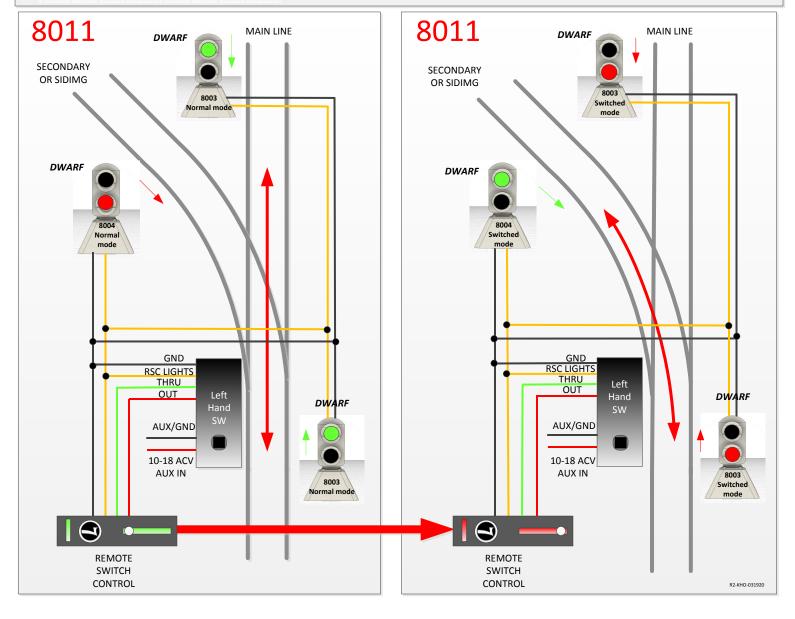

Dwarf Signals (8003 and 8004) tell it all...individually placed, you can be sure that the switch was thrown as seen clear across your whole layout. Or, you are an Engineer and you want the status of a clear switch or not switched track, no matter what track or direction you are running. You would want the 8011 set of 3 Dwarfs, 2-8003s and 1-8004 for the side track. See below, the LEFT Switch application example using the FASTRACK SWITCH CONTROL. State 1 shows the switch running on a main line (example only). The curved siding is Red (8004) and the straight main line with 2-8003s showing Green. Then, you switch toward a siding artery and all 3 Dwarfs change state Red to Green (8004) and Green to Red (8003s). 3 CHOICES = Buy 1 - 8003, save \$ over the competition out there! Buy 2 -8003s and save or buy a set 8011 save \$6 OR MORE. You also have easy install 2 WIRES, plus Real Dwarfs action! We Guarantee it!

## **K & R CUSTOM MODELS**

**8011** INCLUDES 3 **DWARFS:** 2-8003 AND 1-8004