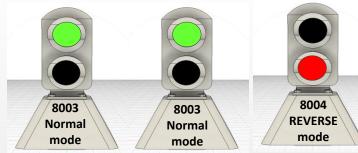

Dwarf Signals (8003 and 8004) tell it all...individually placed, you can be sure that the switch was thrown as seen clear across your whole layout. Or, you are an Engineer and you want the status of a clear switch or not switched track, no matter what track or direction you are running. You would want the 8011 set of 3 Dwarfs, 2-8003s and 1-8004 for the side track. See below, the LEFT Switch application example using the FASTRACK SWITCH CONTROL. State 1 shows the switch running on a main line (example only). The curved siding is Red (8004) and the straight main line with 2-8003s showing Green. Then, you switch toward a siding artery and all 3 Dwarfs change state Red to Green (8004) and Green to Red (8003s). 3 CHOICES = Buy 1 - 8003, save \$ over the competition out there! Buy 2 -8003s and save or buy a set 8011 save \$6 OR MORE. You also have easy install 2 WIRES, plus Real Dwarfs action! We Guarantee it!