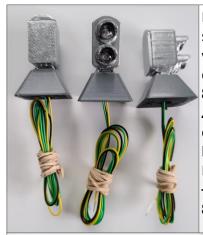

Dwarf Signals (8005 and 8006) tell it all...individually placed, you can be sure that the switch was thrown as seen clear across your whole layout. Or, you are an Engineer and you want the status of a clear switch or not switched track, no matter what track or direction you are running. You would want the 8012 set of <u>3 Dwarfs</u>, 2-8005s and 1-8006 for the side track. See below, the LEFT Switch application *example* using the *DZ-2500 Switch* and *DZ-2502 push button control switch*. <u>State 1</u> shows the switch running on a main line (*example only*). The curved siding is Red (8006) and the straight main line with 2-8005s showing Green. Then, you switch toward a siding artery and all 3 Dwarfs change state Red to Green (8006) and Green to Red (8005s). <u>3 CHOICES =</u> Buy 1 – 8005, save \$ over the competition out there! Buy 2 -8005s and save \$2 or buy a set 8012 save \$6. You also have easy install plus Real Dwarfs action ! <u>We Guarantee it</u> !