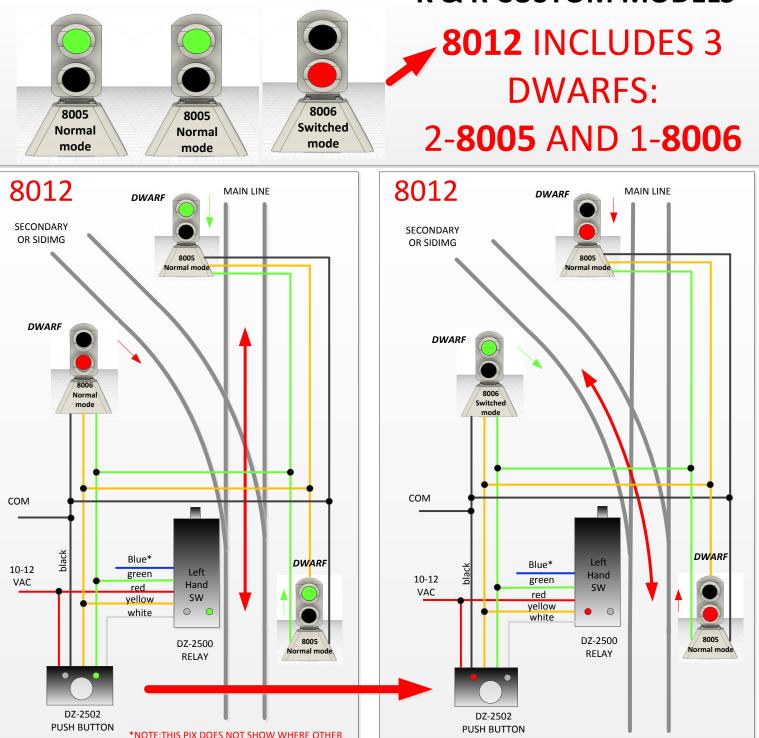

Dwarf Signals (8005 and 8006) tell it all...individually placed, you can be sure that the switch was thrown as seen clear across your whole layout. Or, you are an Engineer and you want the status of a clear switch or not switched track, no matter what track or direction you are running. You would want the 8012 set of <u>3 Dwarfs</u>, 2-8005s and 1-8006 for the side track. See below, the LEFT Switch application *example* using the *DZ-2500 Switch* and *DZ-2502 push button control switch*. <u>State 1</u> shows the switch running on a main line (*example only*). The curved siding is Red (8006) and the straight main line with 2-8005s showing Green. Then, you switch toward a siding artery and all 3 Dwarfs change state Red to Green (8006) and Green to Red (8005s). <u>3 CHOICES =</u> Buy 1 – 8005, save \$ over the competition out there! Buy 2 -8005s and save \$2 or buy a set 8012 save \$6. You also have easy install plus Real Dwarfs action ! <u>We Guarantee it</u> !

DWARFS FOR - ROSS & GARGRAVES DZ-2500 ONLY

CONNECTIONS FOR BLUE, GREEN AND YELLOW

## **K & R CUSTOM MODELS**