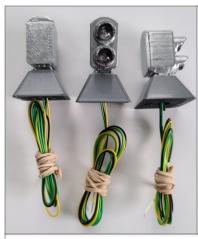

Dwarf Signals (8001 and 8002) tell it all...individually placed, you can be sure that the switch was thrown as seen clear across your whole layout. Or, you are an Engineer and you want the status of a clear switch or not switched track, no matter what track or direction you are running. You would want the 8010 set of 3 Dwarfs, 2-8001s and 1-8002 for the side track. See below, the LEFT Switch application example using the DZ1000 Switch and DX1002 push button control switch. State 1 shows the switch running on a main line (example only). The curved siding is Red (8002) and the straight main line with 2-8001s showing Green. Then, you switch toward a siding artery and all 3 Dwarfs change state Red to Green (8002) and Green to Red (8001s). 3 CHOICES = Buy 1 – 8001, save \$ over the competition out there! Buy 2 -8001s and save \$2 or buy a set 8010 save \$6. You also have easy install plus Real Dwarfs action! We Guarantee it!

## **K & R CUSTOM MODELS**

**8010** INCLUDES 3 DWARFS: 2-**8001** AND 1-**8002** 