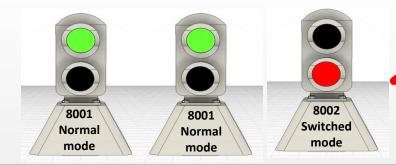

Dwarf Signals (8001 and 8002) tell it all...individually placed, you can be sure that the switch was thrown as seen clear across your whole layout. Or, you are an Engineer and you want the status of a clear switch or not switched track, no matter what track or direction you are running. You would want the 8010 set of 3 Dwarfs, 2-8001s and 1-8002 for the side track. See below, the LEFT Switch application example using the DZ1000 Switch and DX1002 push button control switch. State 1 shows the switch running on a main line (example only). The curved siding is Red (8002) and the straight main line with 2-8001s showing Green. Then, you switch toward a siding artery and all 3 Dwarfs change state Red to Green (8002) and Green to Red (8001s). 3 CHOICES = Buy 1 – 8001, save \$ over the competition out there! Buy 2 -8001s and save \$2 or buy a set 8010 save \$6. You also have easy install plus Real Dwarfs action! We Guarantee it!

## **K & R CUSTOM MODELS**

**8010** INCLUDES 3 DWARFS: 2-**8001** AND 1-**8002** 