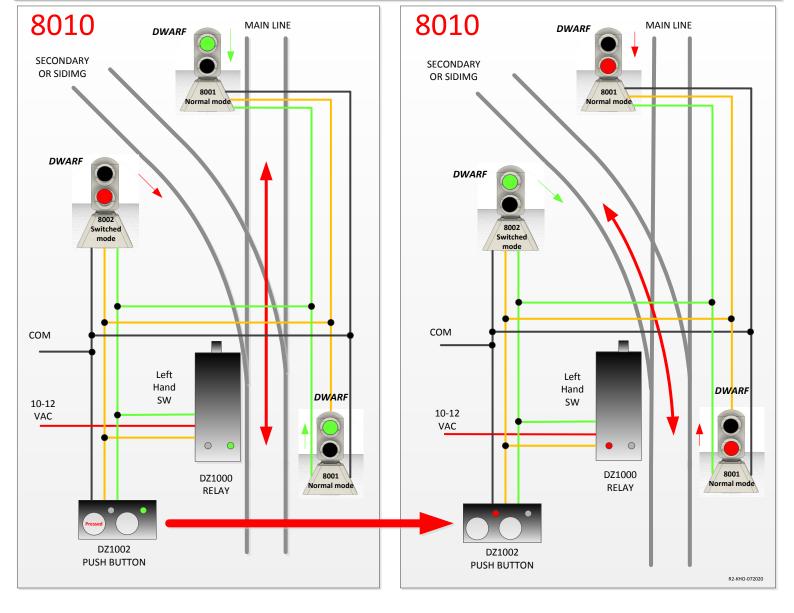

Dwarf Signals (8001 and 8002) tell it all...individually placed, you can be sure that the switch was thrown as seen clear across your whole layout. Or, you are an Engineer and you want the status of a clear switch or not switched track, no matter what track or direction you are running. You would want the 8010 set of 3 Dwarfs, 2-8001s and 1-8002 for the side track. See below, the LEFT Switch application example using the DZ1000 Switch and DX1002 push button control switch. State 1 shows the switch running on a main line (example only). The curved siding is Red (8002) and the straight main line with 2-8001s showing Green. Then, you switch toward a siding artery and all 3 Dwarfs change state Red to Green (8002) and Green to Red (8001s). 3 CHOICES = Buy 1 – 8001, save \$ over the competition out there! Buy 2 -8001s and save \$2 or buy a set 8010 save \$6. You also have easy install plus Real Dwarfs action! We Guarantee it!