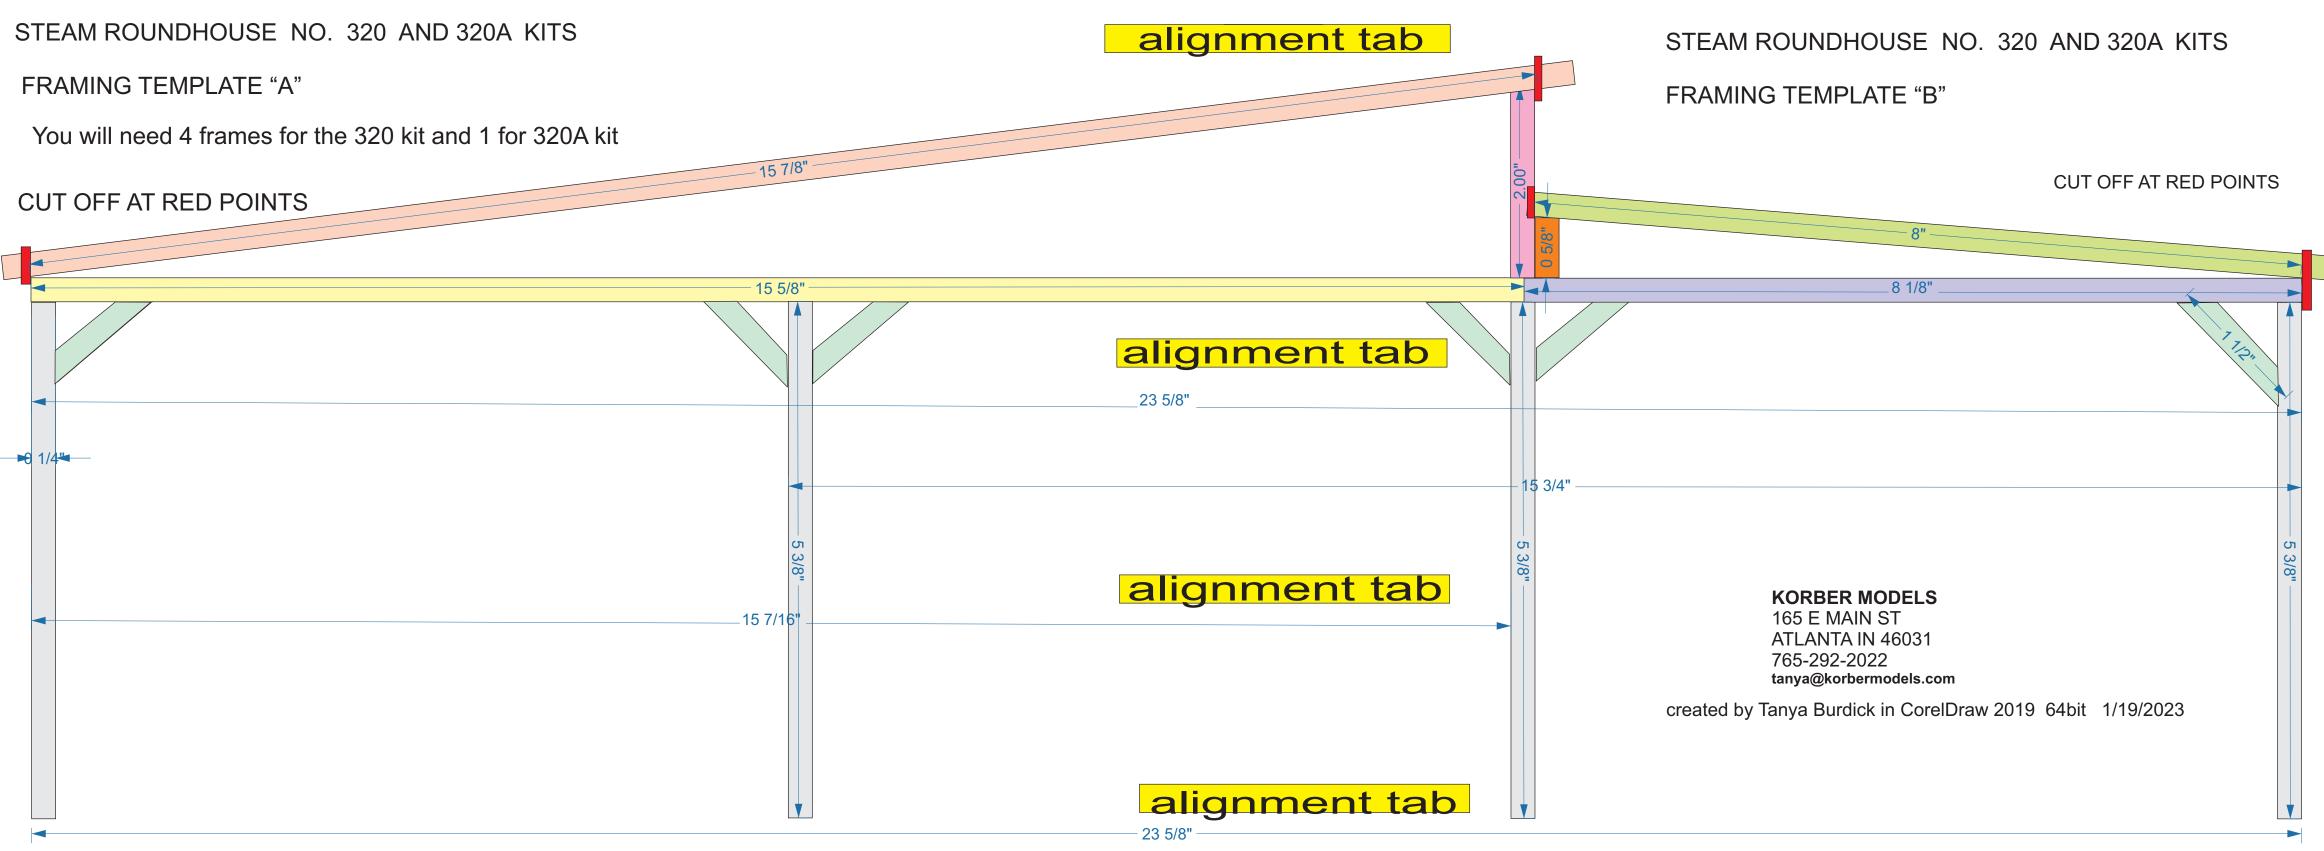

## **KORBER MODELS**



- 1. Align the 2 templates by cutting along template "B"left edge so you can match up the colored edges better. Also use a tape measure to make sure the length is 23 5/8" and square.
- 2. Cover templates with wax paper or contact paper once taped together. This is now your glueing jig for frames.
- 3. I recommend attaching this template to a piece of wood so you can add wood at bottom for square legs. Also add nails or small blocks of wood to hold the wood in place while glue dries.
- 4. You will need 4 frames for the 320 kit or just 1 for 320a.
- 5. The wood does not come the exact size, you will need to cut it down. The measurements are accurate.