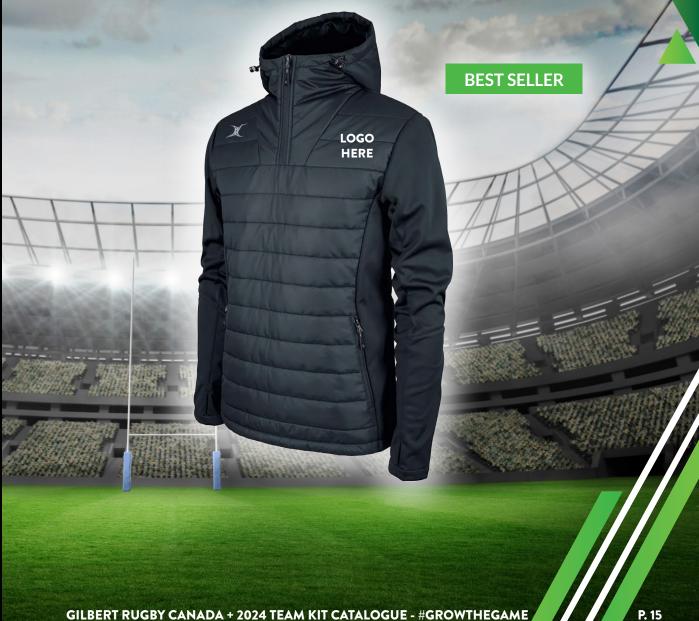

## **PRO ALL WEATHER JKT**

The perfect side of pitch jacket for coaches, and team supporters. Ideal for the rainy, cool rugby seasons in Canada.

Waterproof and breathable padded jacket with detachable and foldaway hood. Two-way full front zip fastening and two keep warm zipped side pockets. Elasticated cuffs, adjustable waist Critical taped seams. Taffeta lined. Composition: 100% Polyester, Microfiber, Rib-stop, 50D/300Tm TPU membrane, WP.MVP

Timeline: Stock Item available on demand 2-4 weeks to customize

MIN. QUANTITY - 15 UNITS PRICE: \$135.99

#### PRO ALL WEATHER JKT DK NAVY & BLACK (waterproof)

X