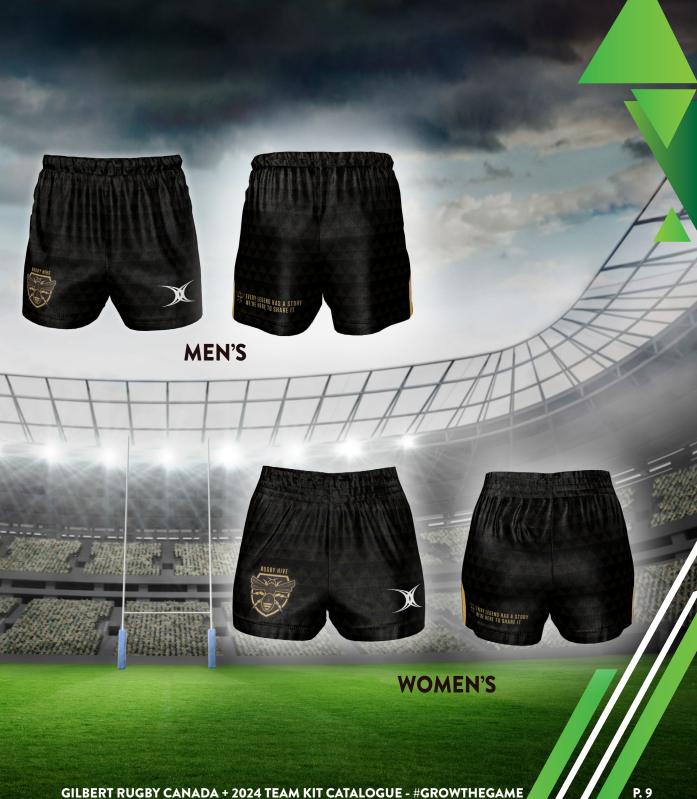

#### THE GILBERT PERFORMANCE MATCH SHORT

Look like a pro, play like a champion!

These Gilbert match shorts provide optimal performance throughout the most challenging matches. The sport-specific fabric enables athletes to move freely and comfortably around the pitch, as moisture-wicking technology keeps them cool and dry. The fitted construction contours to the body, assuring that opponents are unable to grab during tackling and allowing players to focus solely on their game performance. Include reinforced gusset for freedom of movement.

Fabric: Heavier Weight Maxum PK 215gms/m2

Timeline: Approximately 6-8 weeks from design confirmation & deposit paid

MIN. QUANTITY - 15 UNITS PRICE: \$61.99