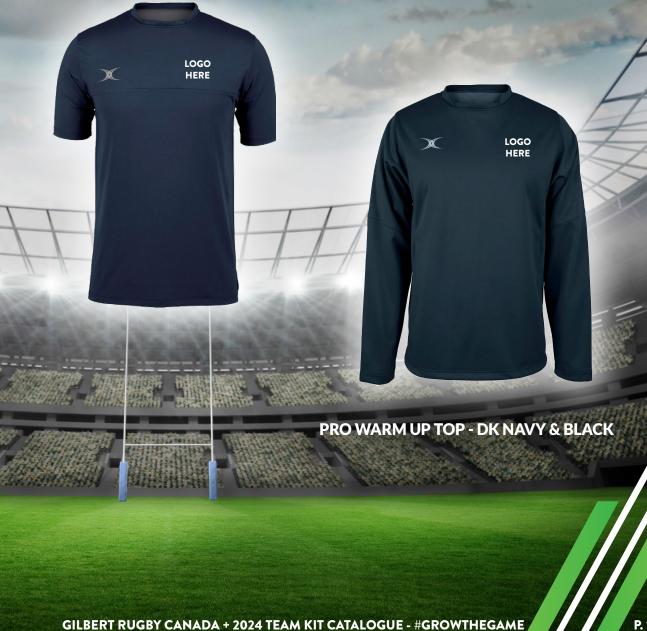

#### **PRO WARM UP**

For use on and off the field, the Pro Warm Up Top is a staple for any player providing warmth and comfort. The bar tacked seams provide enhanced reinforcement perfect for warm up drills, and its single layer, water repellent nature allows defense from the winter conditions without having to wear a coat.

Composition: 100% Polyester: 75D interlock with TPU membrane

Stock Available on demand 2-4 weeks to customize

MIN. QUANTITY - 15 UNITS PRICE: \$67.99