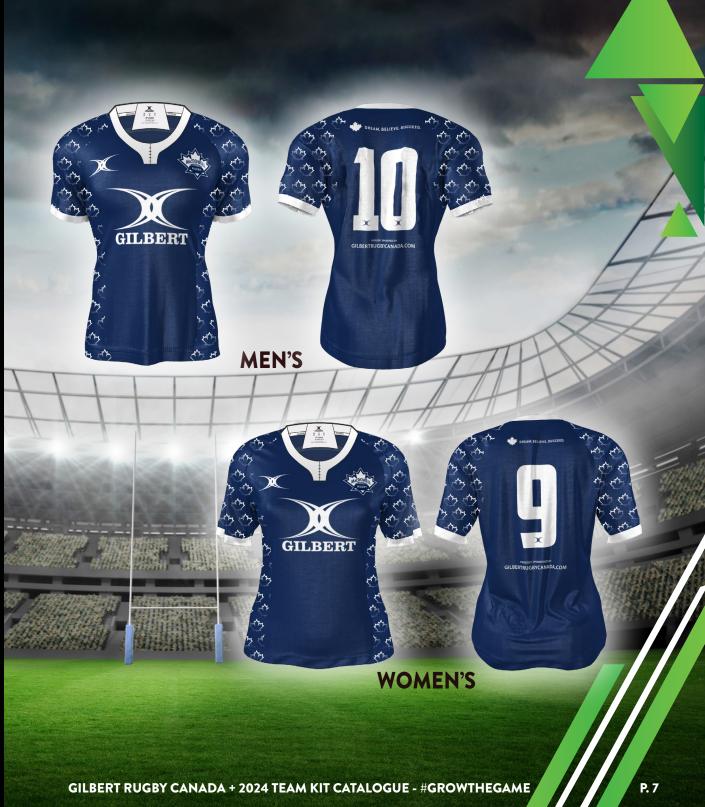

3D kit builder so you have an idea of what you would like to achieve. We will work with you to bring your vision to life. Design Services: \$85/hr

\*A typical kit design working with our designer should not take more than 2 hours.



## THE GILBERT ELITE MATCH JERSEY

When your team demands the best from a jersey! The Gilbert Elite Match Jersey is designed for comfort and performance. With high-tech, moisture-wicking fabric, it allows for freedom of movement, comfort, and ultimate match performance. These jerseys are ideal for teams and clubs looking to get several seasons out of a set of jerseys at a high level of competition.

Fabric: 93% Polyester, 7% Elastane, 280 GSM

Timeline: Approxinately 12 weeks from design confirmation & deposit paid.

MIN. QUANTITY - 15 UNITS PRICE: \$124.99





### THE GILBERT PERFORMANCE MATCH JERSEY

Look like winners, play like champions! When taking the field, athletes need a jersey that stands out from their opponents and allows their passion for the game and talents to thrive. Shirts that are not only comfortable but tailored to the player's needs are essential for optimal performance. With high-tech, moisture-wicking fabric, it allows for freedom of movement, comfort, and ultimate match performance.

Fabric: Heavier Weight Maxum PK 215gms/m2

Timeline: Approximately 6-8 weeks from design confirmation & deposit paid.

MIN. QUANTITY - 15 UNITS PRICE: \$78.99





#### THE GILBERT PERFORMANCE MATCH SHORT

Look like a pro, play like a champion!

These Gilbert match shorts provide optimal performance throughout the most challenging matches.