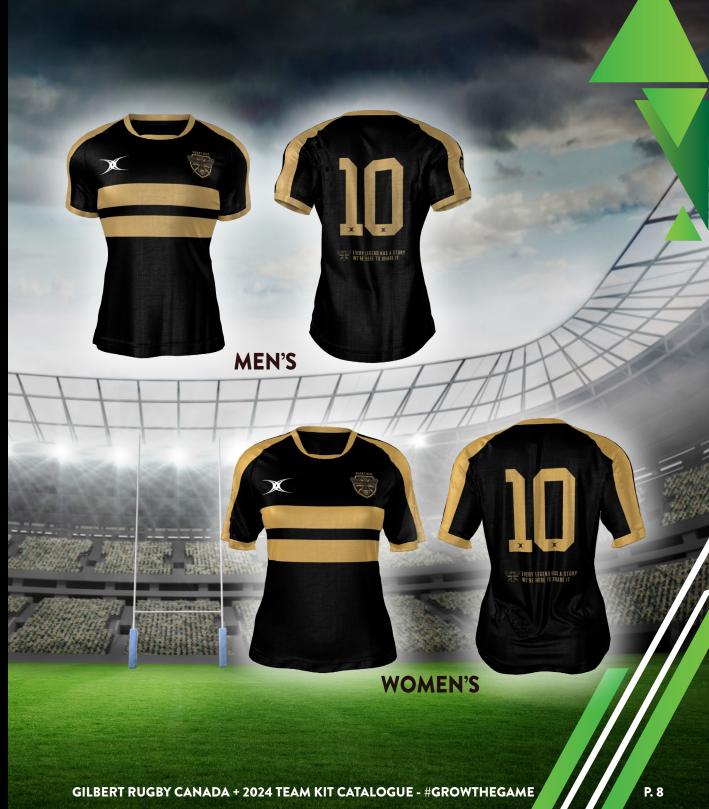

l of competition.

Fabric: 93% Polyester, 7% Elastane, 280 GSM

Timeline: Approxinately 12 weeks from design confirmation & deposit paid.

MIN. QUANTITY - 15 UNITS PRICE: \$124.99





### THE GILBERT PERFORMANCE MATCH JERSEY

Look like winners, play like champions! When taking the field, athletes need a jersey that stands out from their opponents and allows their passion for the game and talents to thrive. Shirts that are not only comfortable but tailored to the player's needs are essential for optimal performance. With high-tech, moisture-wicking fabric, it allows for freedom of movement, comfort, and ultimate match performance.

Fabric: Heavier Weight Maxum PK 215gms/m2

Timeline: Approximately 6-8 weeks from design confirmation & deposit paid.

MIN. QUANTITY - 15 UNITS PRICE: \$78.99





#### THE GILBERT PERFORMANCE MATCH SHORT

Look like a pro, play like a champion!

These Gilbert match shorts provide optimal performance throughout the most challenging matches. The sport-specific fabric enables athletes to move freely and comfortably around the pitch, as moisture-wicking technology keeps them cool and dry. The fitted construction contours to the body, assuring that opponents are unable to grab during tackling and allowing players to focus solely on their game performance. Include reinforced gusset for freedom of movement.

Fabric: Heavier Weight Maxum PK 215gms/m2

Timeline: Approximately 6-8 weeks from design confirmation & deposit paid

MIN. QUANTITY - 15 UNITS PRICE: \$61.99





## PERFORMANCE TRAINING TOPS

This Gilbert training shirt moves with the body and prov