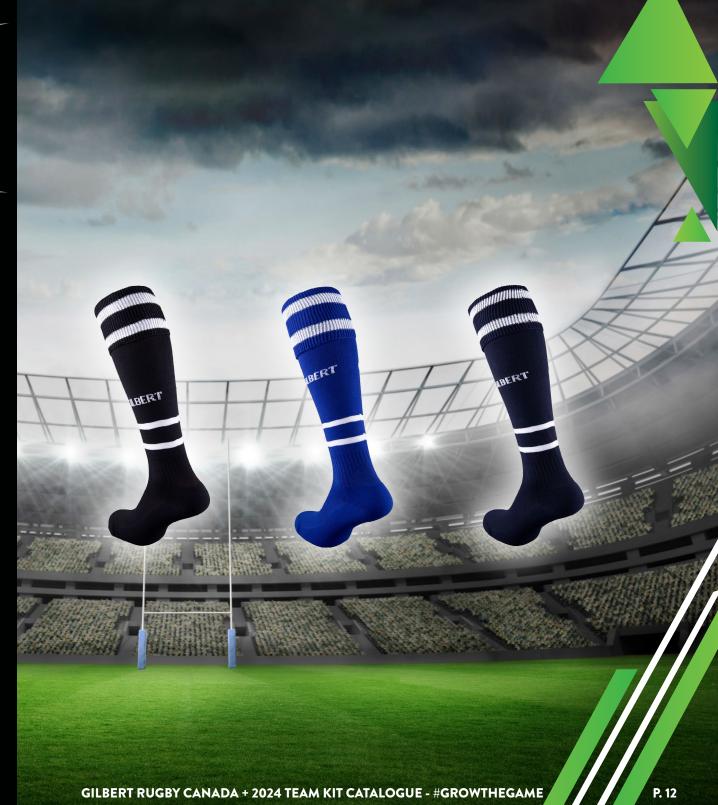

### MATCH SOCKS

The classic Gilbert rugby match sock is avaiable in stock and custom colours.

Stock colours include: Style and colour options for match socks coming soon.

MIN. QUANTITY - 25 UNITS PRICE: \$TBD January 2024

### **TRAINING II SOCKS**

The classic Gilbert rugby training sock is avaiable in stock colours.

Stock colours include: Senior sizes - Dark Navy and Black Junior sizes - Navy and Royal

MIN. QUANTITY - 25 UNITS PRICE: \$19.99