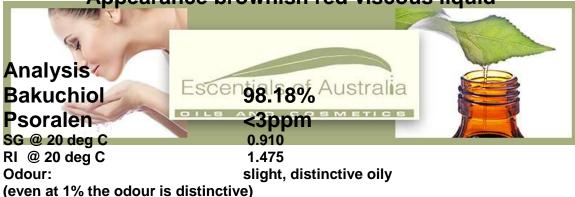

## **Certificate of Analysis**

Bakuchiol Oil Botanical: *psoralea corylifolia L.* Country of Origin China Extraction: Cold Pressing Appearance brownish red viscous liquid