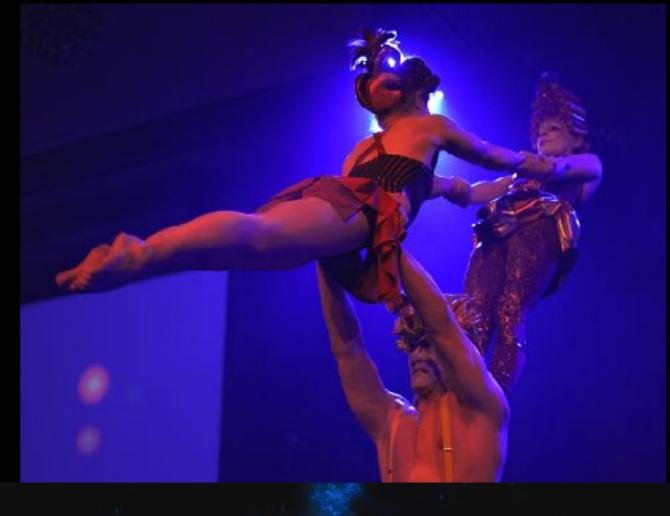

# DUO STRAPS

Duo Straps create the quintessential romantic act within high-end circus. The precarious holds and balances between the partners require seemingly limitless strength breath away of anyone watching but they sit in a place beyond belief that what one is witnessing is humanly possible.

High-end skills such as; Adagio (duo acrobalance), Trio (three person balance), Chair Balance, Contortion, Cyr Wheel (large metal hoop), Acrobatic Stilt Shows, Toss the Girl and man-rigged Aerial Hoop.