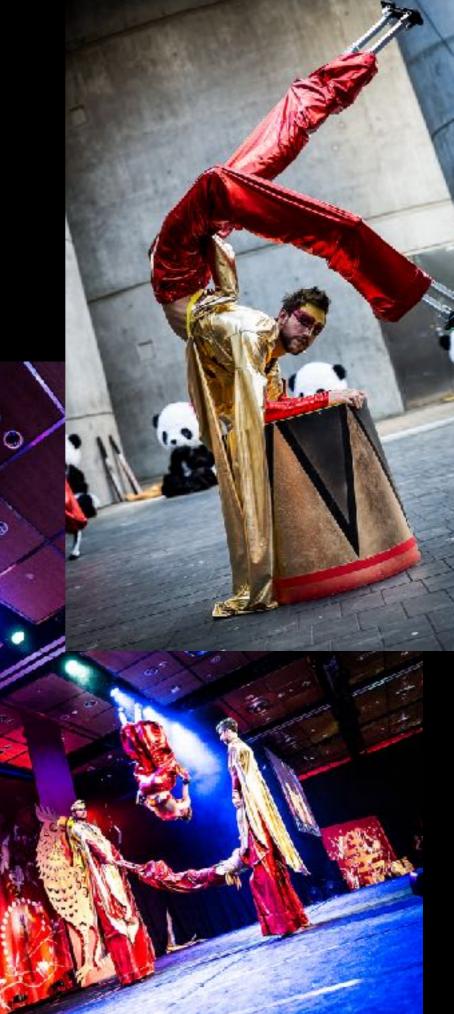

High-end skills such as; Adagio (duo acrobalance), Trio (three person balance), Chair Balance, Contortion, Cyr Wheel (large metal hoop), Acrobatic Stilt Shows, Toss the Girl and man-rigged Aerial Hoop.

#### CYR WHEEL

Cyr Wheel is a fantastic, super fast paced apparatus. only recently developed it has taken the world by storm and the vocabulary developing worldwide is stunning.

It's still really seen, highly skilled and amazing to watch! Cyr wheel is great to begin a party or inspire some energy in an evening programme.