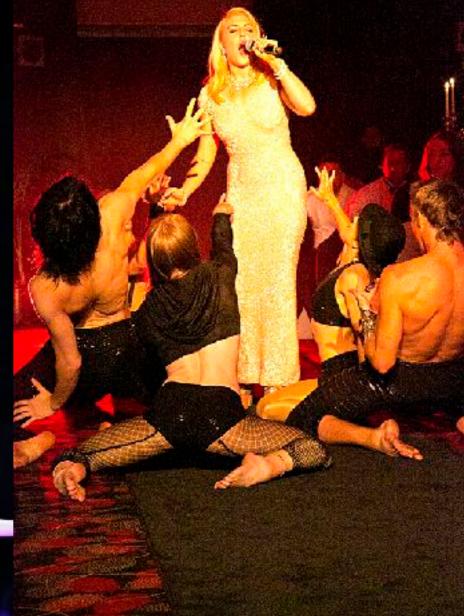

Side-show acts such as Human Blockhead, Whips, Aerial Chain, Staple Gun, Straight Jacket Escape and Bed of Nails.

\* Cabaret Style circus, song or comedy acts.

\* Circus Burlesque or straight burlesque acts.