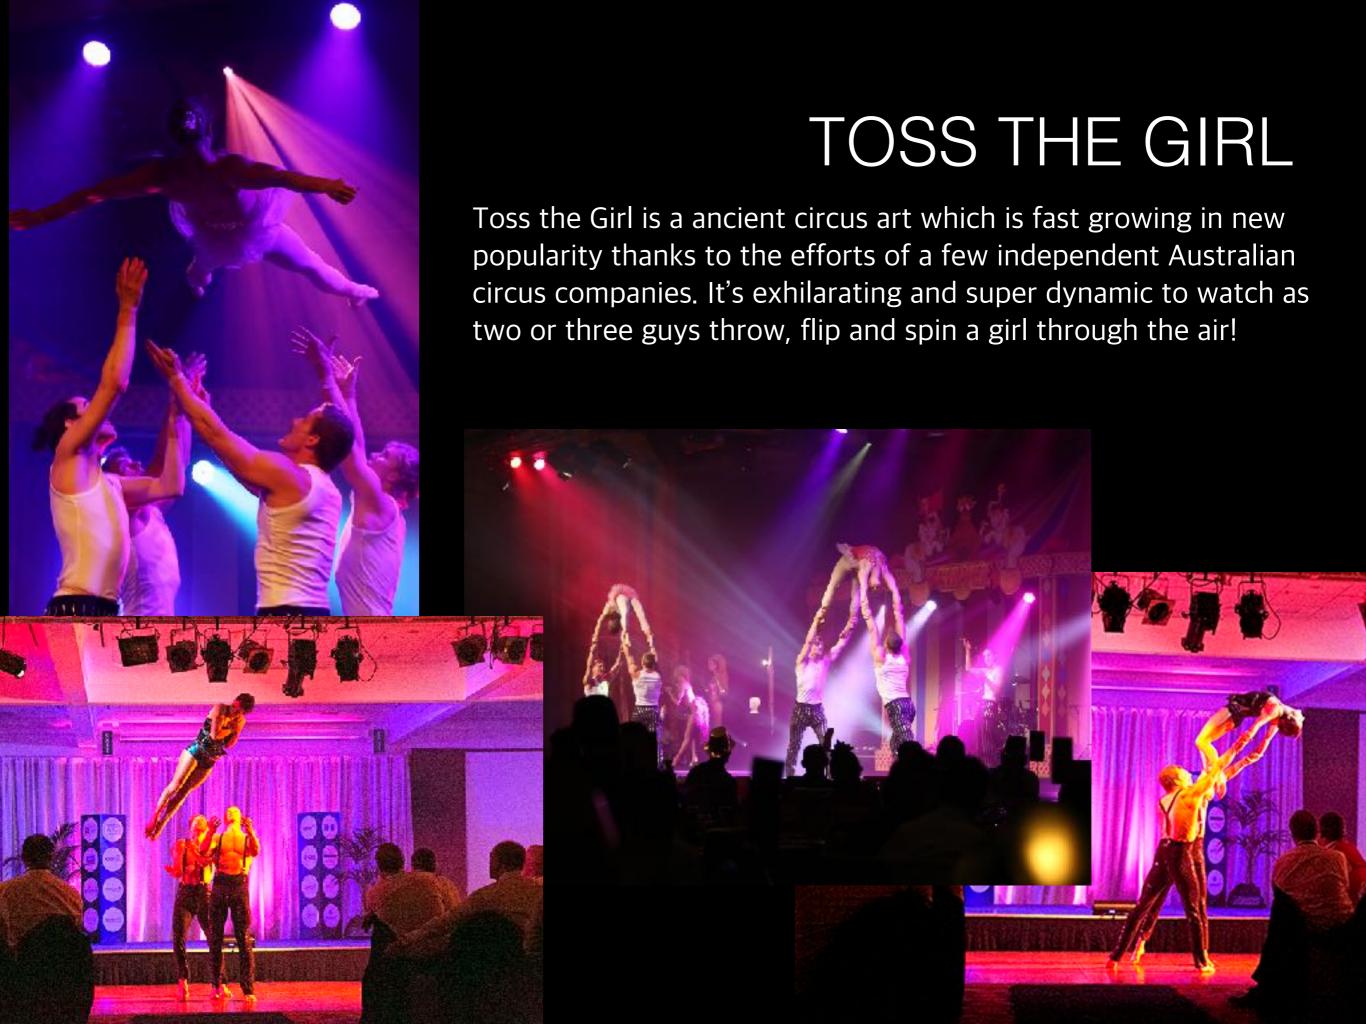

High-end skills such as; Adagio (duo acrobalance), Trio (three person balance), Chair Balance, Contortion, Cyr Wheel (large metal hoop), Acrobatic Stilt Shows, Toss the Girl and man-rigged Aerial Hoop.