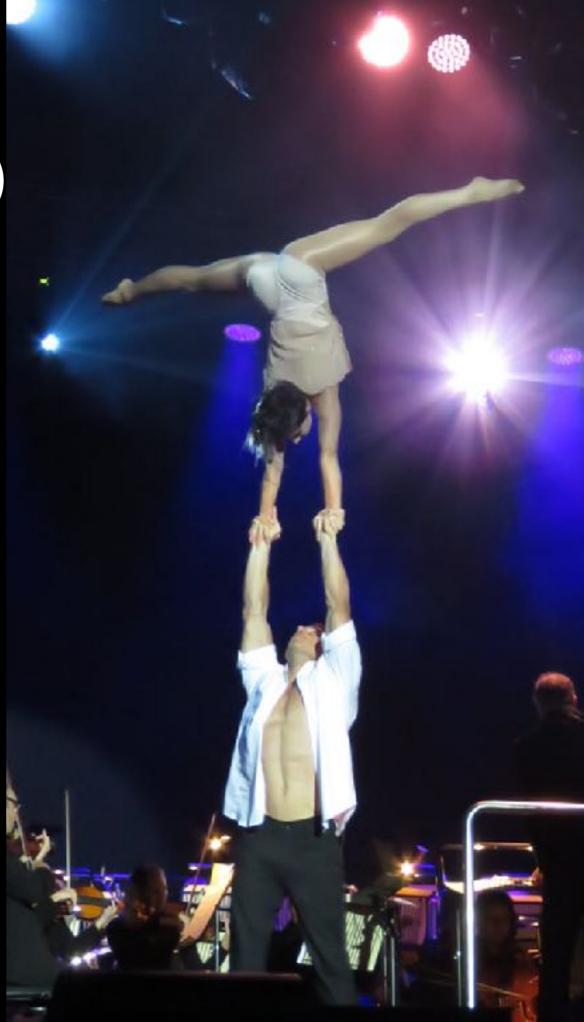

High-end skills such as; Adagio (duo acrobalance), Trio (three person balance), Chair Balance, Contortion, Cyr Wheel (large metal hoop), Acrobatic Stilt Shows, Toss the Girl and man-rigged Aerial Hoop.