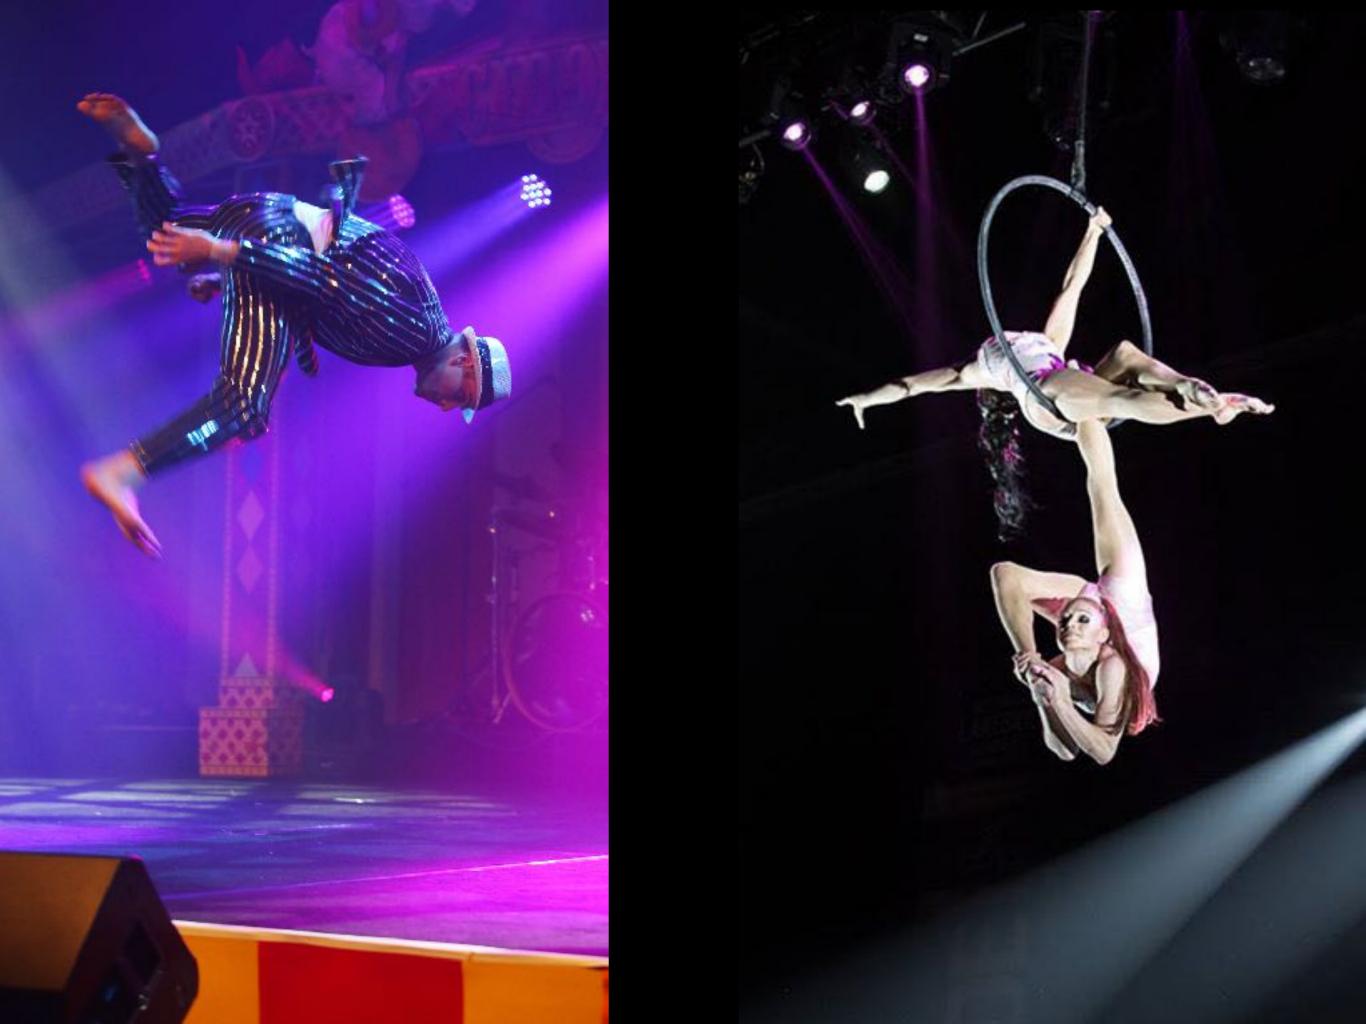

# SILKS, ROPE AND SPANISH WEB

Aerial Silks are always a glorious option for any event. Classy and beautiful, the majestic drapes of cloth are danced upon with ease and grace. Acts are completed with sudden exciting free falls and deft drops.

The level up in vertical circus apparatus is Corde Lisse (translated as Free Rope). Corde Lisse is a highly skilled display of strength and technique with a simple strand of rope.