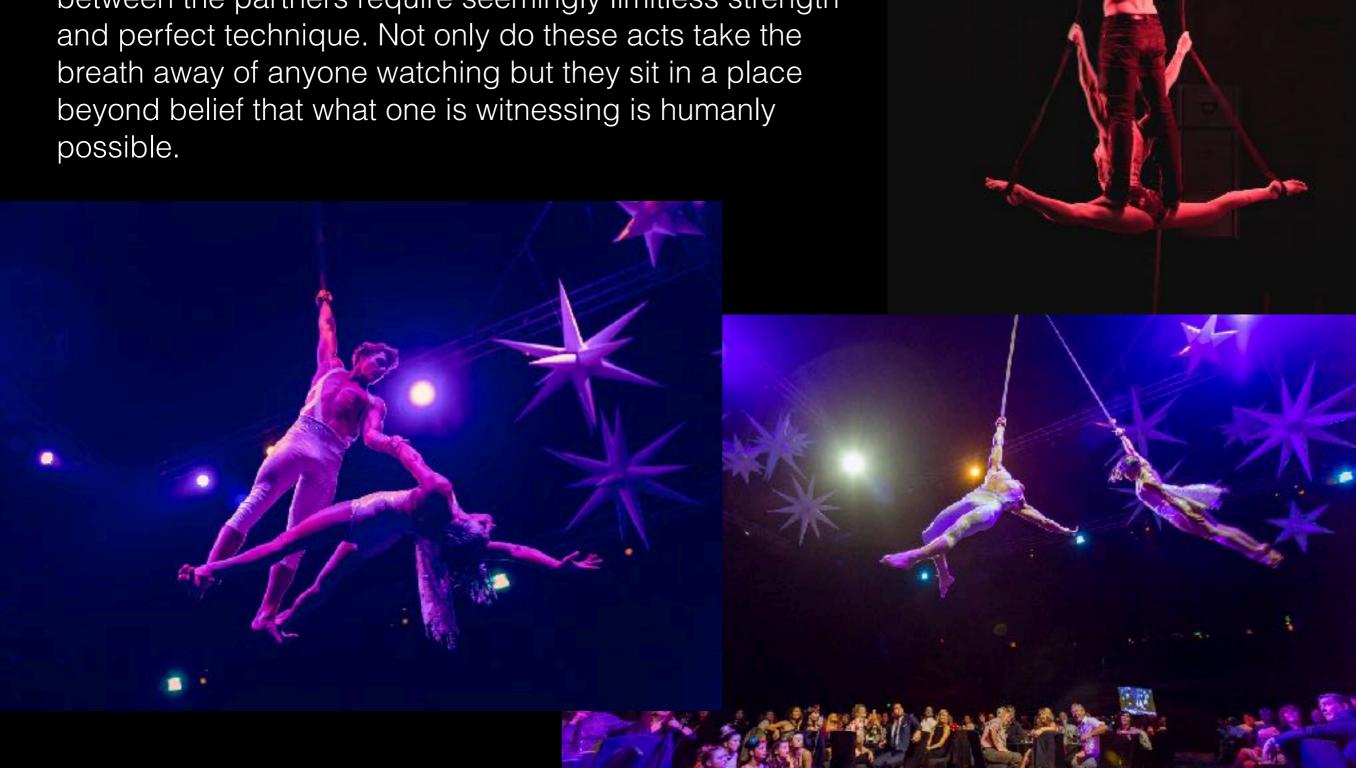

# DUO STRAPS

Duo Straps create the quintessential romantic act within high-end circus. The precarious holds and balances between the partners require seemingly limitless strength breath away of anyone watching but they sit in a place beyond belief that what one is witnessing is humanly possible.