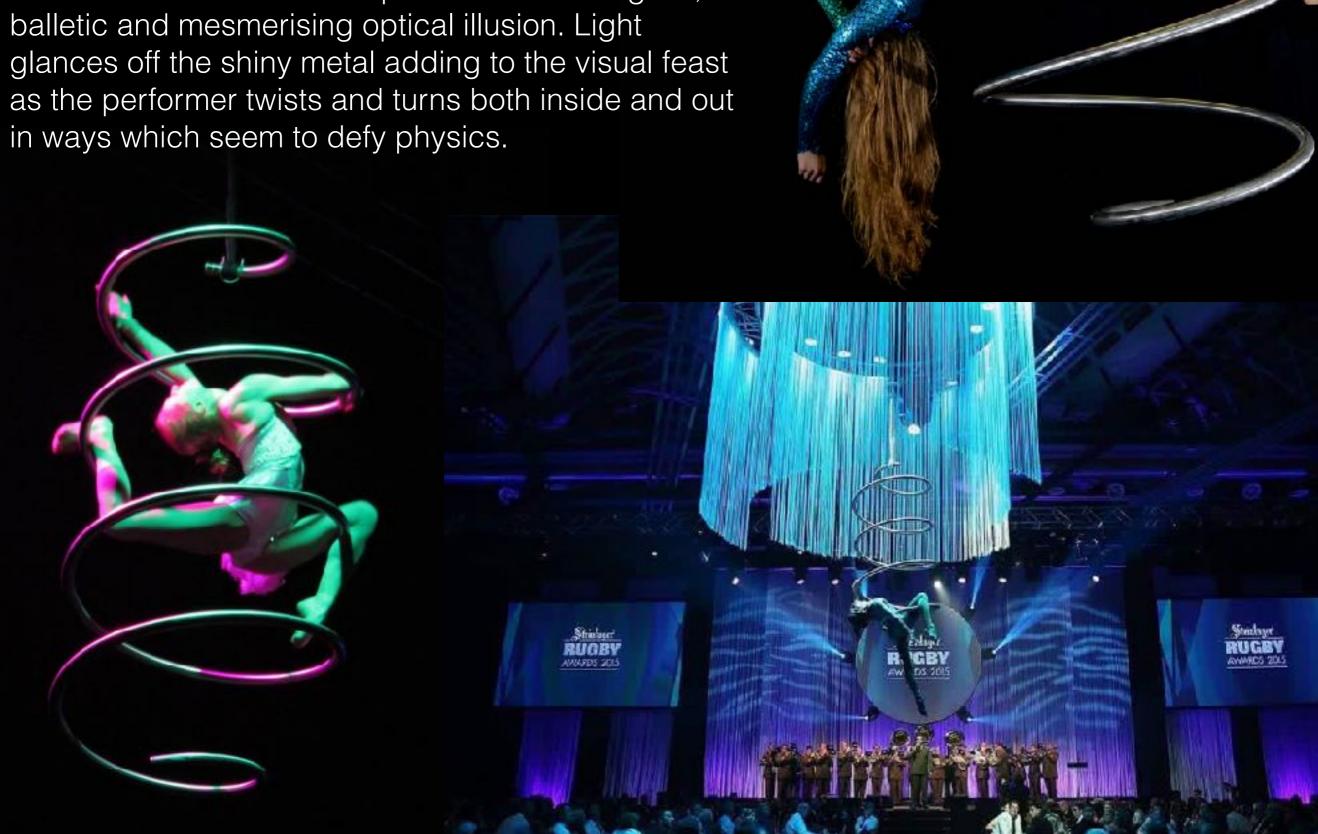

# AERIAL SPIRALS

In motion our three Aerial Spirals create a magical, balletic and mesmerising optical illusion. Light in ways which seem to defy physics.