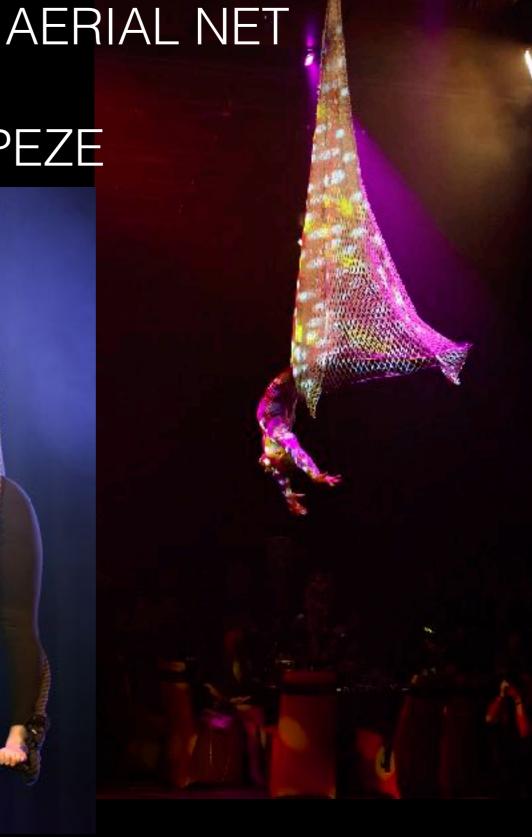

Z-Ladder can be either a solo or a duo apparatus and is equally interesting as either.

Only recently acquired the Aerial Umbrella is just beautiful. It has a stunning theatricality which for the right event will satisfy more than anything else could. Harness work on single or double point harnesses joins Aerial Net, Vertical Net, Stacked Trapeze and Rope Noose as further alternative aerial performance ideas, acts or installations.