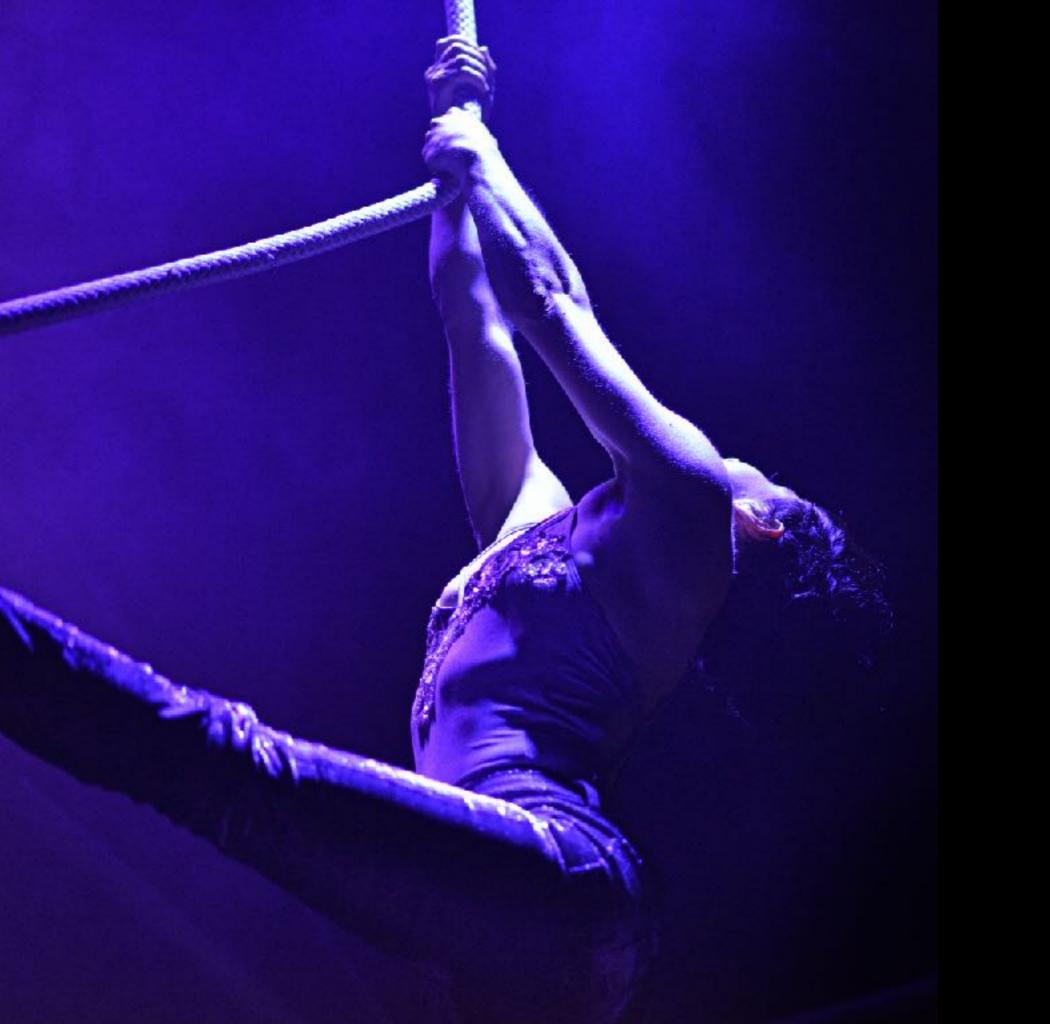

The level up in vertical circus apparatus is Corde Lisse (translated as Free Rope). Corde Lisse is a highly skilled display of strength and technique with a simple strand of rope.