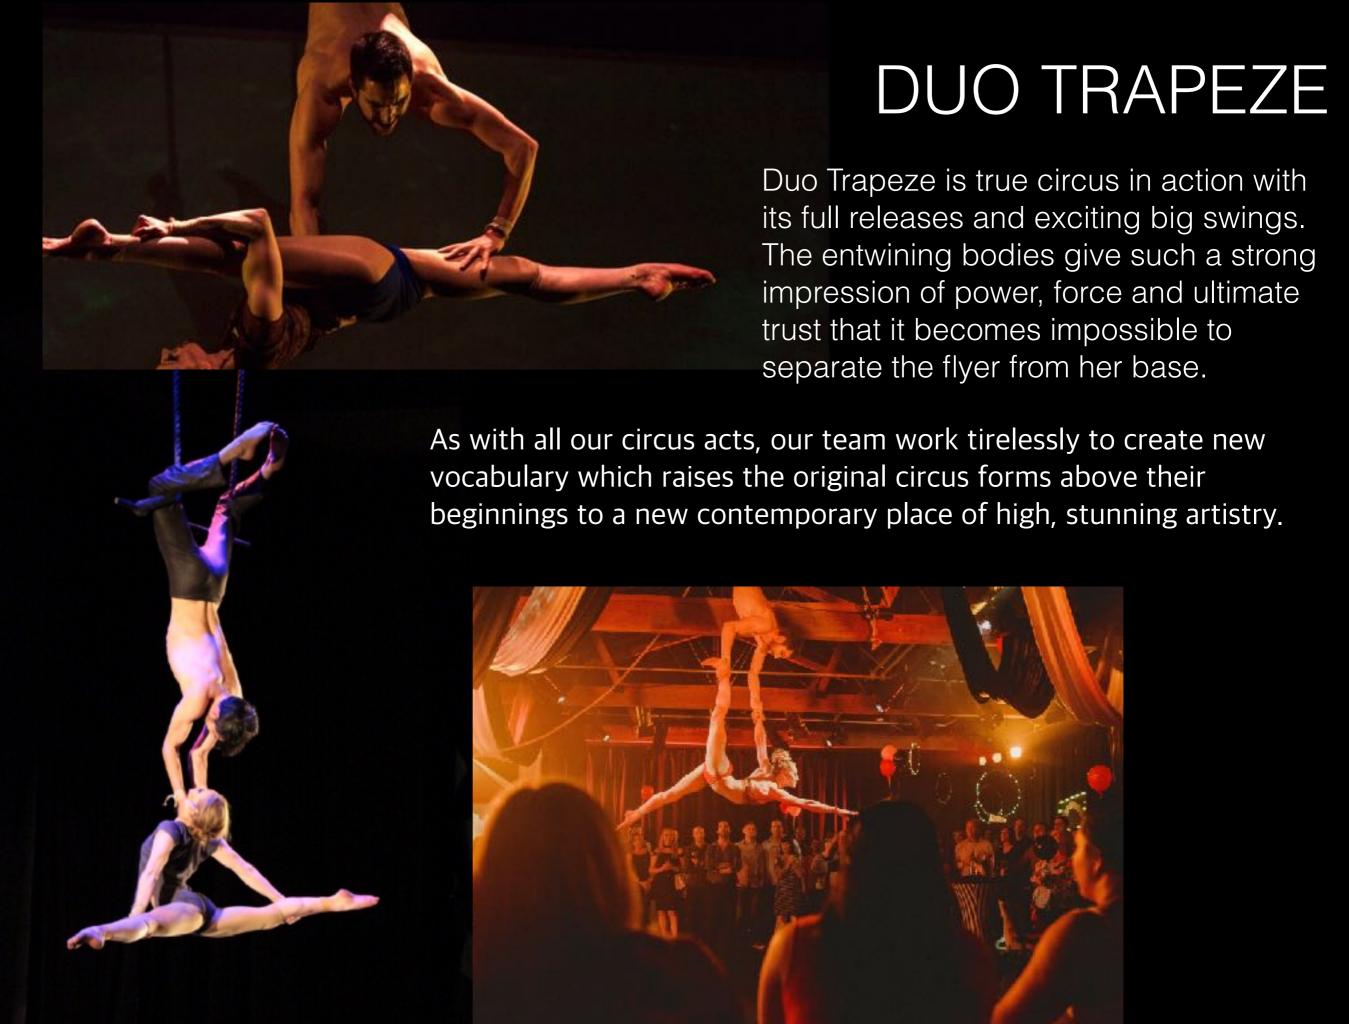

# SILKS, ROPE AND SPANISH WEB

Aerial Silks are always a glorious option for any event. Classy and beautiful, the majestic drapes of cloth are danced upon with ease and grace. Acts are completed with sudden exciting free falls and deft drops.

The level up in vertical circus apparatus is Corde Lisse (translated as Free Rope). Corde Lisse is a highly skilled display of strength and technique with a simple strand of rope.