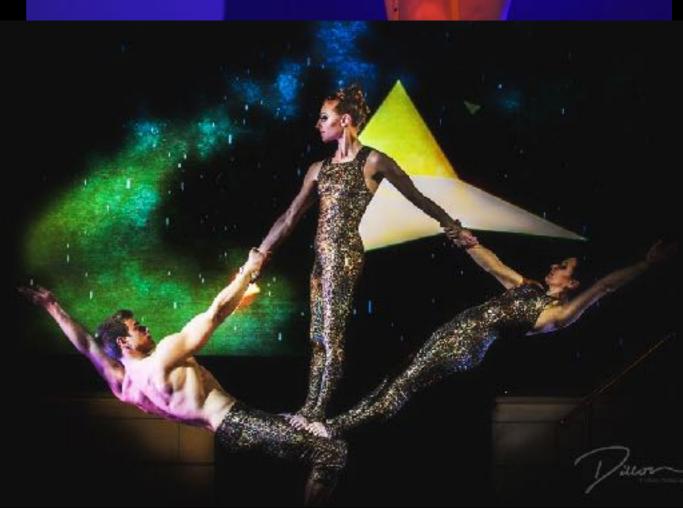

# TRIO ADAGIO

Trio Balance work is the next level in human balancing requiring 200% more skill and strength, than any other for of acrobatics or adagio work. Perfect control with a calm focused pace these acts can be like living statues. Note that we can also create story acts with Trio easily in either a traditional or theatrical style.