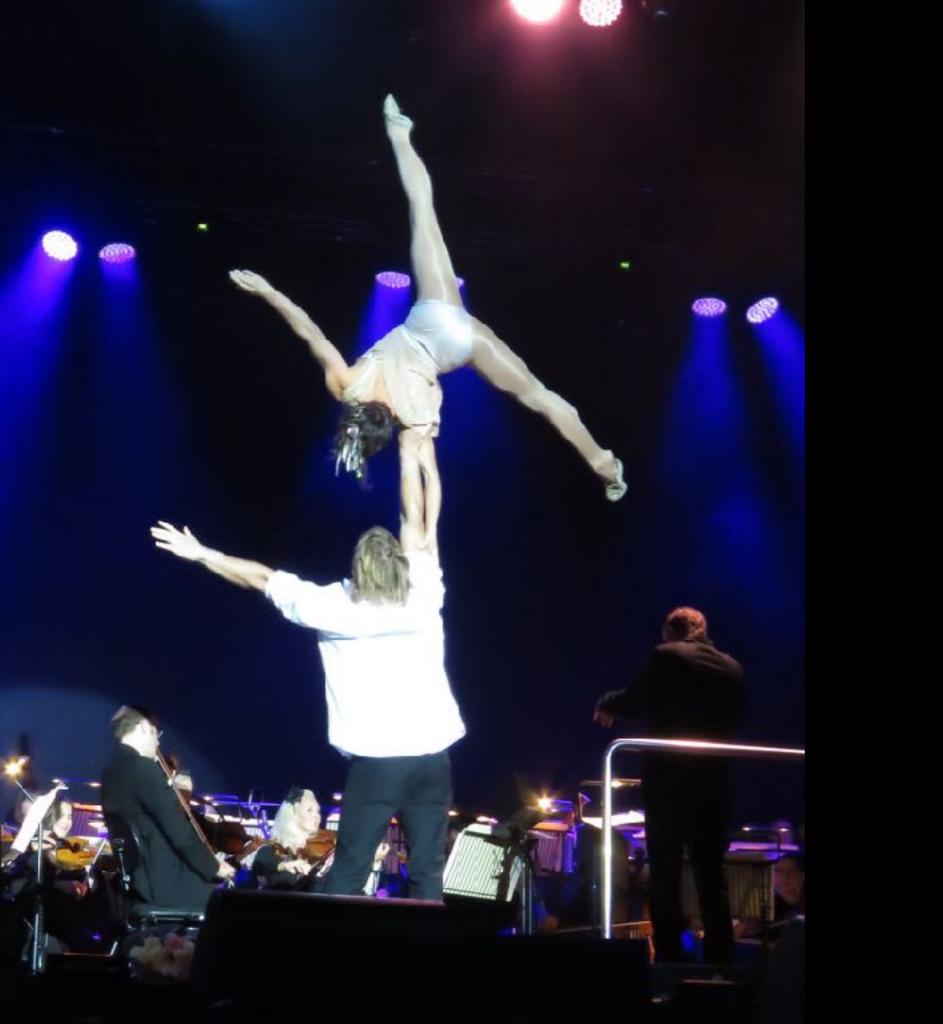

cal, balletic and mesmerising optical illusion. Light in ways which seem to defy physics.





#### Z-LADDER

Our Z-Ladder is a world wide one-of-a-kind apparatus. Designed and created by a well known NZ rigger the Z-Ladder has a central pivot allowing the performers to counter balance each other and create multiple vertical rolls.

Z-Ladder can be either a solo or a duo apparatus and is equally interesting as either.



Only recently acquired the Aerial Umbrella is just beautiful. It has a stunning theatricality which for the right event will satisfy more than anything else could. Harness work on single or double point harnesses joins Aerial Net, Vertical Net, Stacked Trapeze and Rope Noose as further alternative aerial performance ideas, acts or installations.

#### STACKED TRAPEZE









### GROUND BASED ACTS

Creating the wow factor of cirque arts in any space is what we do. Being able to provide top notch shows of any length in any space is what we pride ourselves on! Regardless of venue retrictions we can provide high class, slick and tailored entertainment for any event. No rigging: no problem! Low ceiling: no worries!

High-end skills such as; Adagio (duo acrobalance), Trio (three person balance), Chair Balance, Contortion, Cyr Wheel (large metal hoop), Acrobatic Stilt Shows, Toss the Girl and man-rigged Aerial Hoop.

And of course we also have available all the manipulation circus skills; Juggling, Hula Hoops, Bottle Walking, Rola Bola, Unicycle, Cigar boxes, Diabolo and Magic.



ADAGIO (Hand to Hand)





# CHAIR STACKING





# ACROBATIC STILT SHOWS

A more re