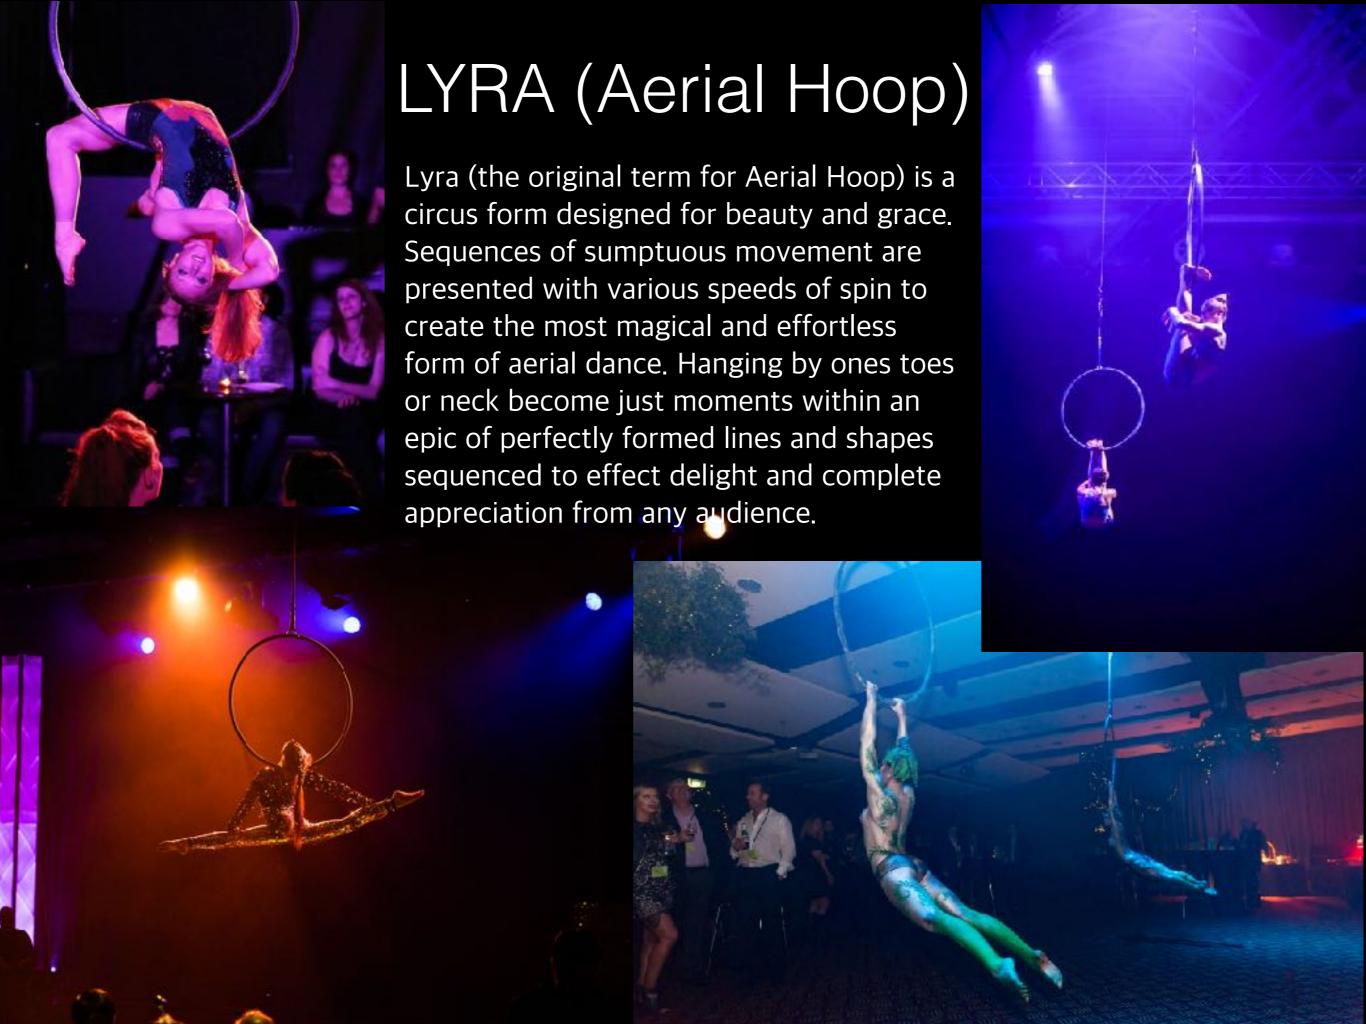

# AERIAL SPIRALS

In motion our three Aerial Spirals create a magical, balletic and mesmerising optical illusion. Light in ways which seem to defy physics.