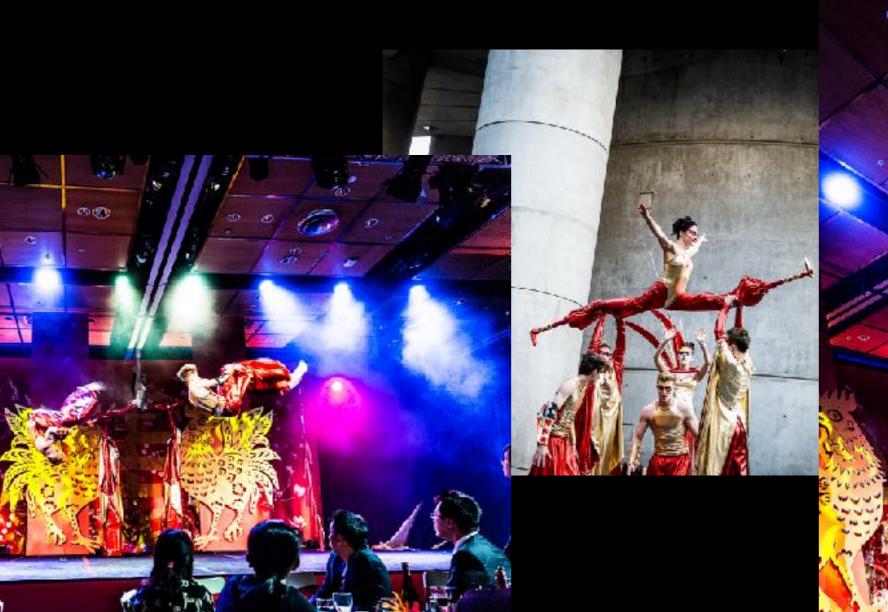

High-end skills such as; Adagio (duo acrobalance), Trio (three person balance), Chair Balance, Contortion, Cyr Wheel (large metal hoop), Acrobatic Stilt Shows, Toss the Girl and man-rigged Aerial Hoop.

# TRIO ADAGIO

Trio Balance work is the next level in human balancing requiring 200% more skill and strength, than any other for of acrobatics or adagio work. Perfect control with a calm focused pace these acts can be like living statues. Note that we can also create story acts with Trio easily in either a traditional or theatrical style.