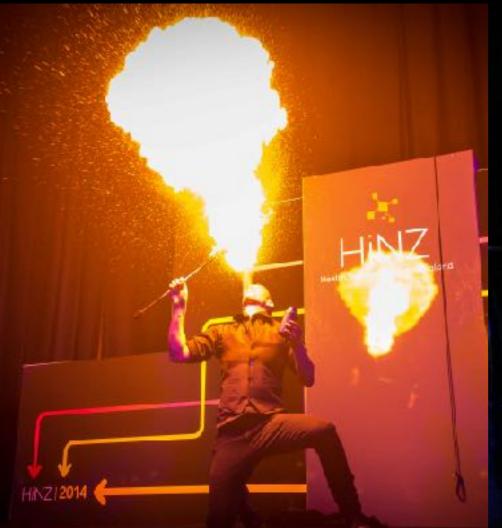

### FIRE, MANIPULATION, CABARET, BURLESQUE

We also have a full range of other skills and styles of circus performance;

- \* Fire Breathing, Fire Poi, Staff, Fans, Fire Fans on stilts and a collection of other fire props.
- \* Juggling, Hula Hoops, Diabolo, Cigar Boxes, Contact Crystal Ball and other manipulation acts.
- \* Bottle Walking, Rola Bola, Hand balance, Contortion and other equilibristic acts.