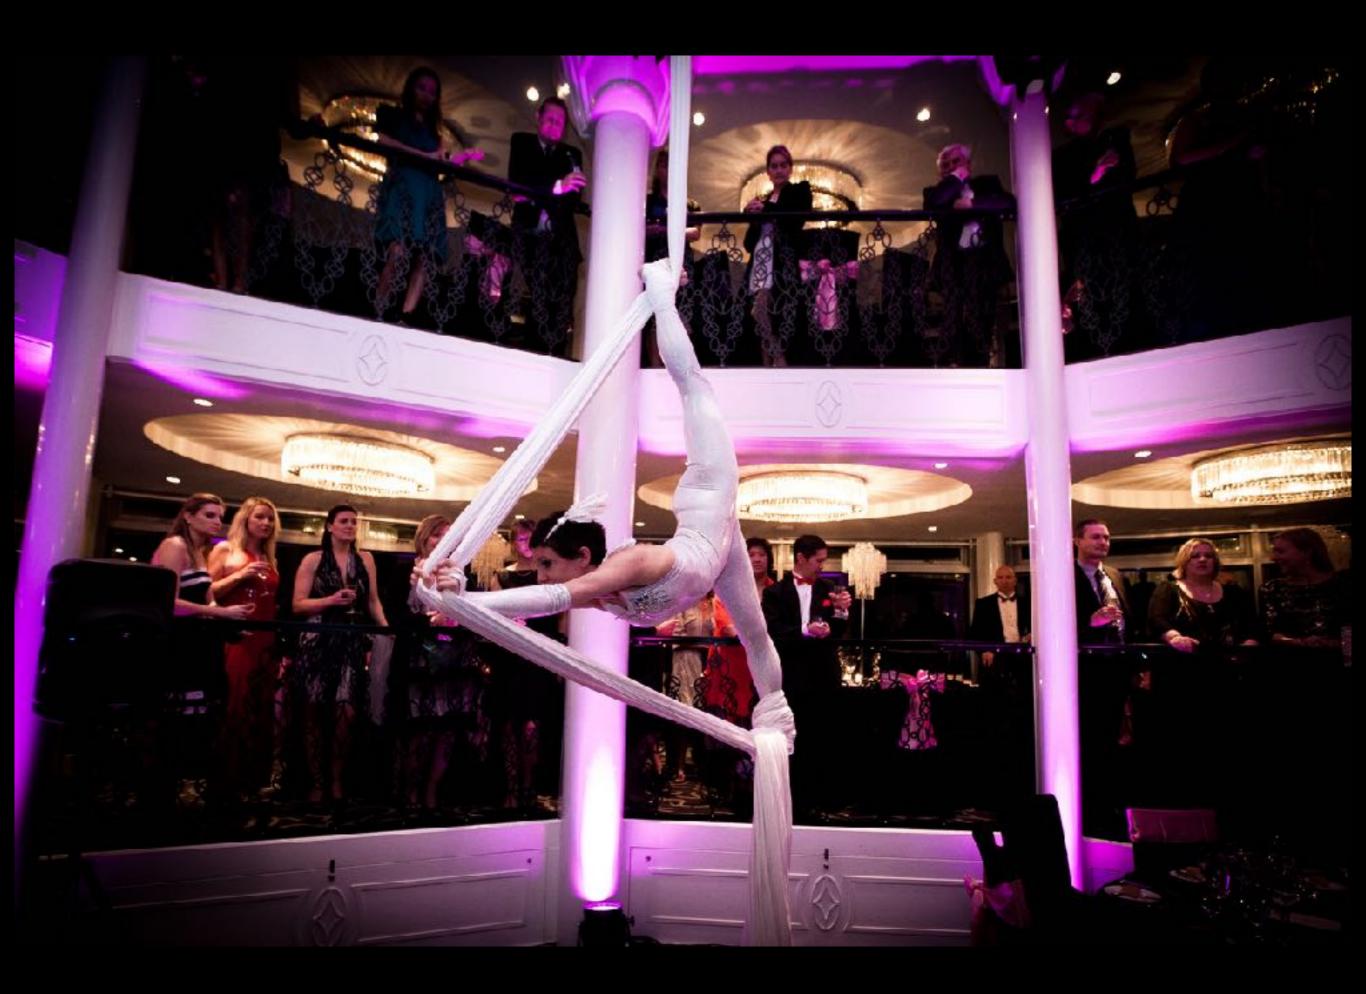

# SILKS, ROPE AND SPANISH WEB

Aerial Silks are always a glorious option for any event. Classy and beautiful, the majestic drapes of cloth are danced upon with ease and grace. Acts are completed with sudden exciting free falls and deft drops.