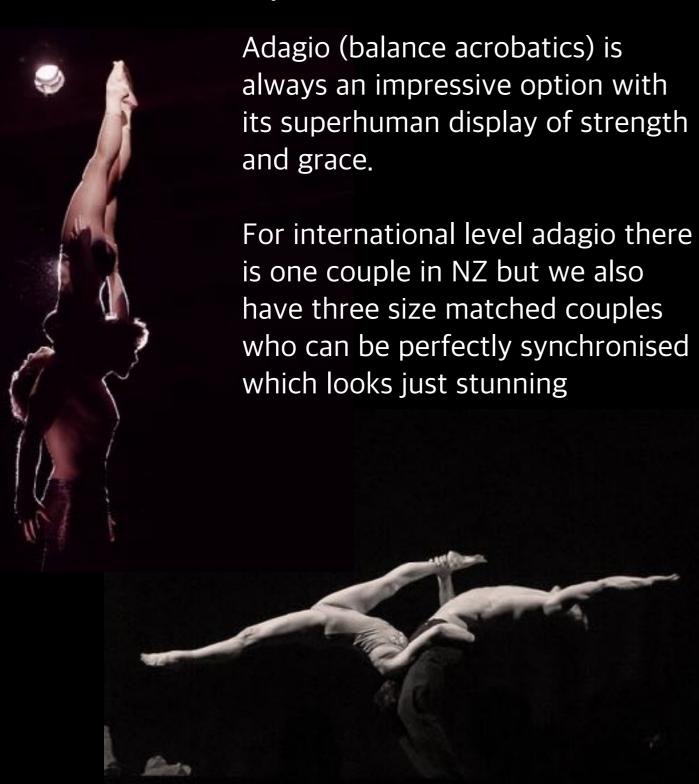

High-end skills such as; Adagio (duo acrobalance), Trio (three person balance), Chair Balance, Contortion, Cyr Wheel (large metal hoop), Acrobatic Stilt Shows, Toss the Girl and man-rigged Aerial Hoop.

# TRIO ADAGIO

Trio Balance work is the next level in human balancing requiring 200% more skill and strength, than any other for of acrobatics or adagio work. Perfect control with a calm focused pace these acts can be like living statues. Note that we can also create story acts with Trio easily in either a traditional or theatrical style.