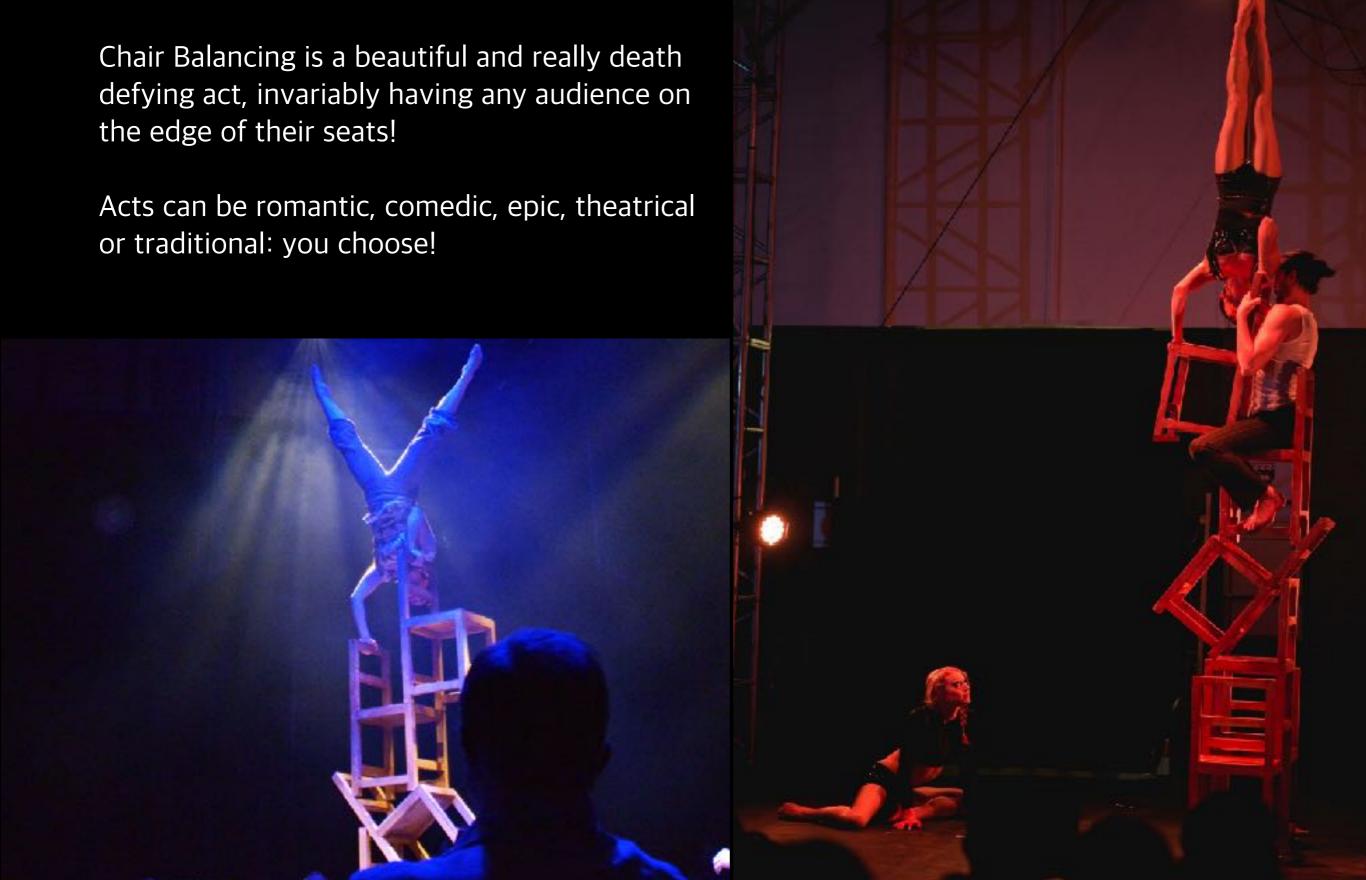

High-end skills such as; Adagio (duo acrobalance), Trio (three person balance), Chair Balance, Contortion, Cyr Wheel (large metal hoop), Acrobatic Stilt Shows, Toss the Girl and man-rigged Aerial Hoop.

# CHAIR STACKING