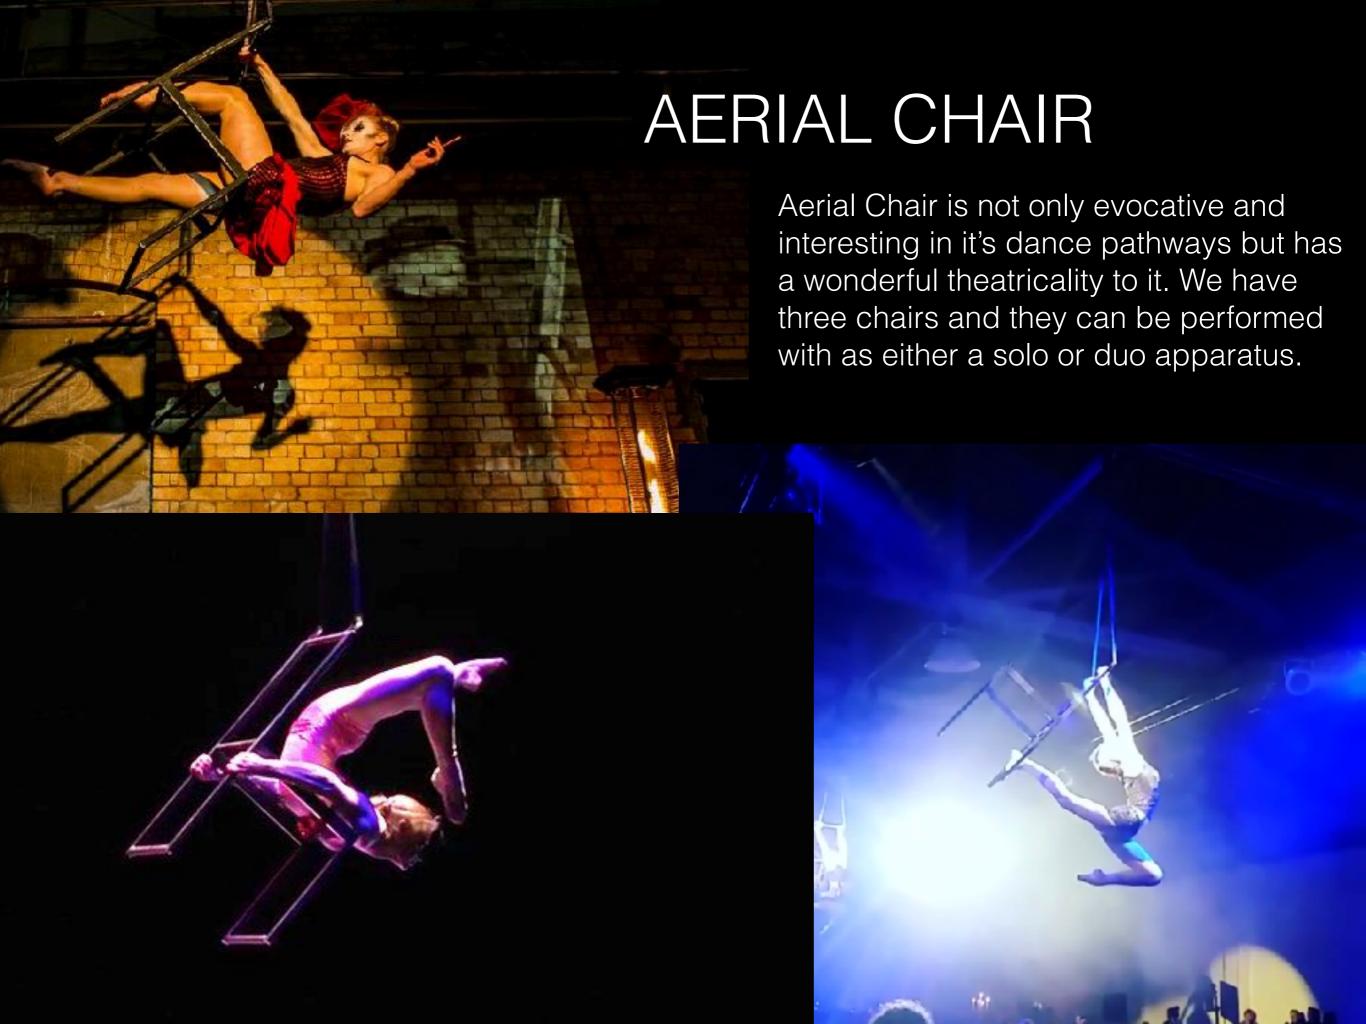

Z-Ladder can be either a solo or a duo apparatus and is equally interesting as either.

Only recently acquired the Aerial Umbrella is just beautiful. It has a stunning theatricality which for the right event will satisfy more than anything else could. Harness work on single or double point harnesses joins Aerial Net, Vertical Net, Stacked Trapeze and Rope Noose as further alternative aerial performance ideas, acts or installations.