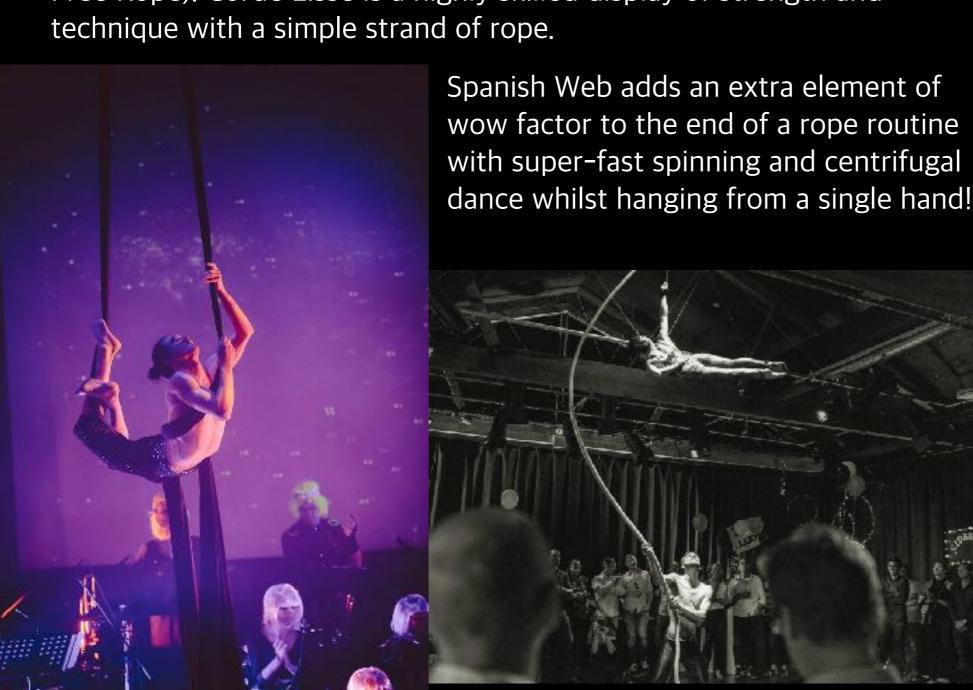

# SILKS, ROPE AND SPANISH WEB

Aerial Silks are always a glorious option for any event. Classy and beautiful, the majestic drapes of cloth are danced upon with ease and grace. Acts are completed with sudden exciting free falls and deft drops.

The level up in vertical circus apparatus is Corde Lisse (translated as Free Rope). Corde Lisse is a highly skilled display of strength and technique with a simple strand of rope.