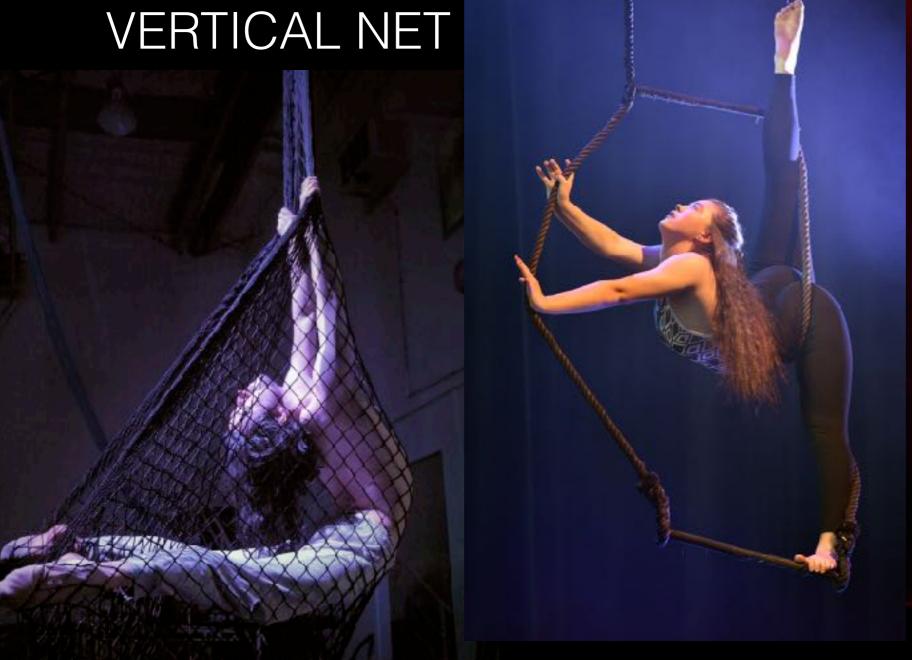

Z-Ladder can be either a solo or a duo apparatus and is equally interesting as either.

Only recently acquired the Aerial Umbrella is just beautiful. It has a stunning theatricality which for the right event will satisfy more than anything else could. Harness work on single or double point harnesses joins Aerial Net, Vertical Net, Stacked Trapeze and Rope Noose as further alternative aerial performance ideas, acts or installations.