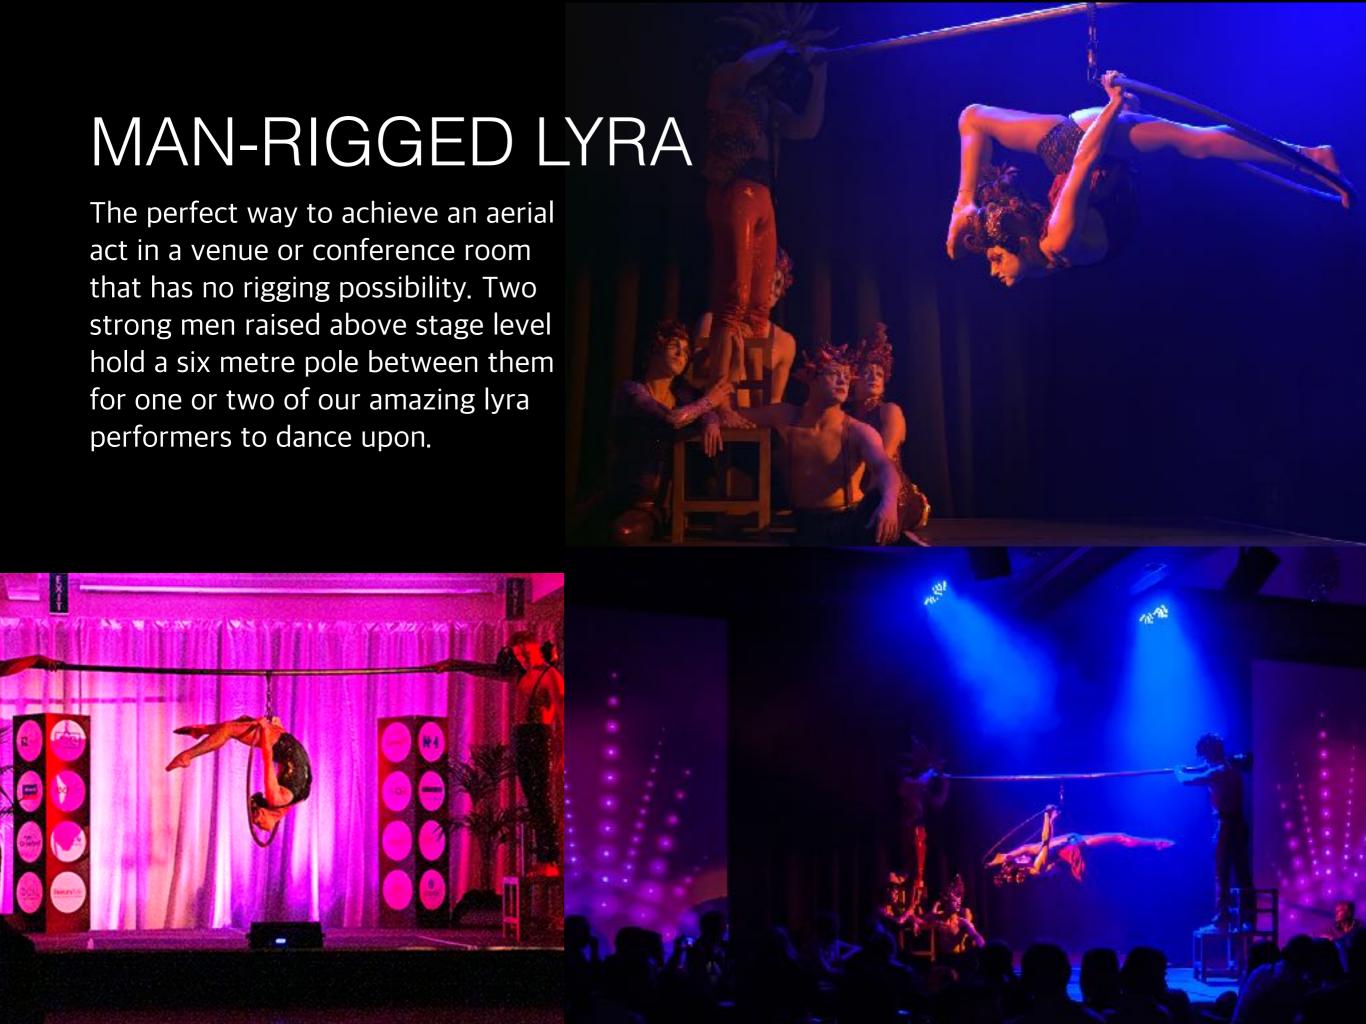

High-end skills such as; Adagio (duo acrobalance), Trio (three person balance), Chair Balance, Contortion, Cyr Wheel (large metal hoop), Acrobatic Stilt Shows, Toss the Girl and man-rigged Aerial Hoop.