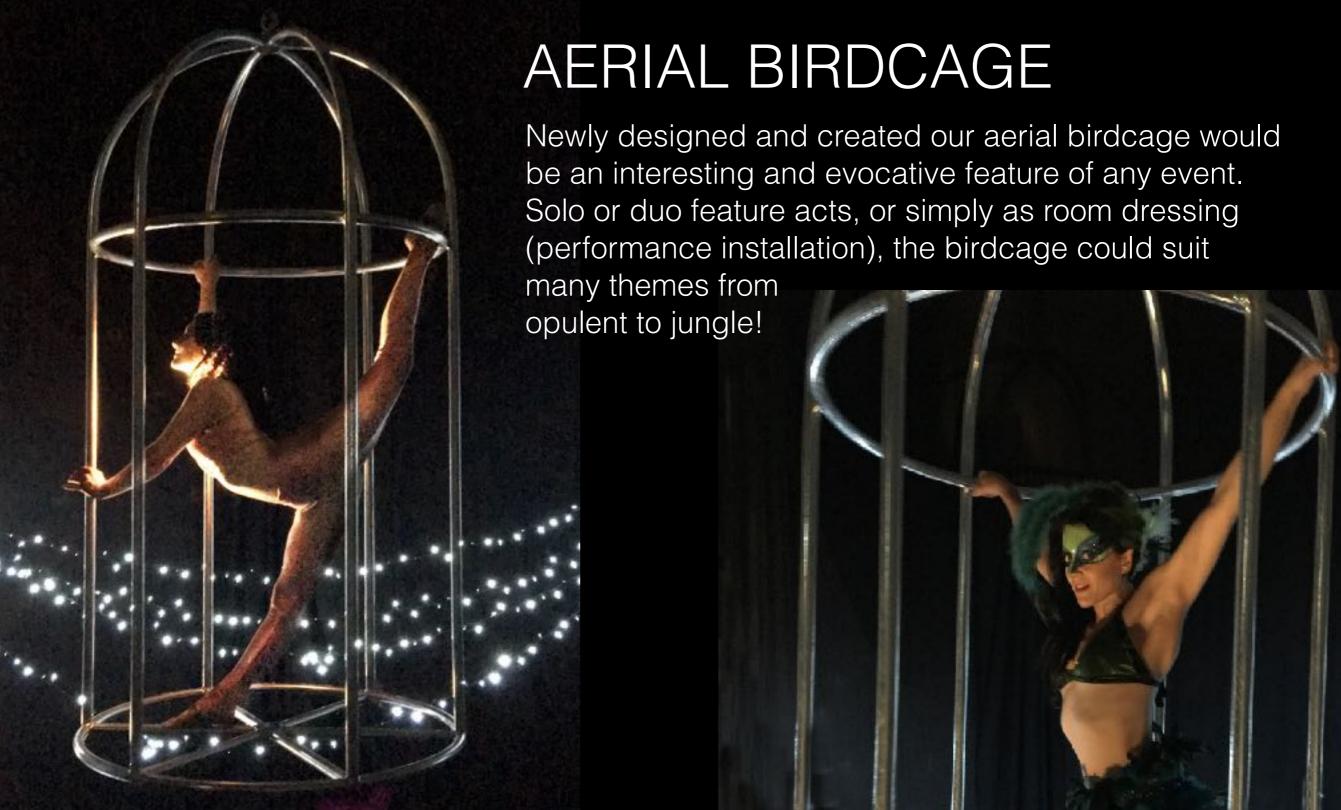

Z-Ladder can be either a solo or a duo apparatus and is equally interesting as either.

Only recently acquired the Aerial Umbrella is just beautiful. It has a stunning theatricality which for the right event will satisfy more than anything else could. Harness work on single or double point harnesses joins Aerial Net, Vertical Net, Stacked Trapeze and Rope Noose as further alternative aerial performance ideas, acts or installations.