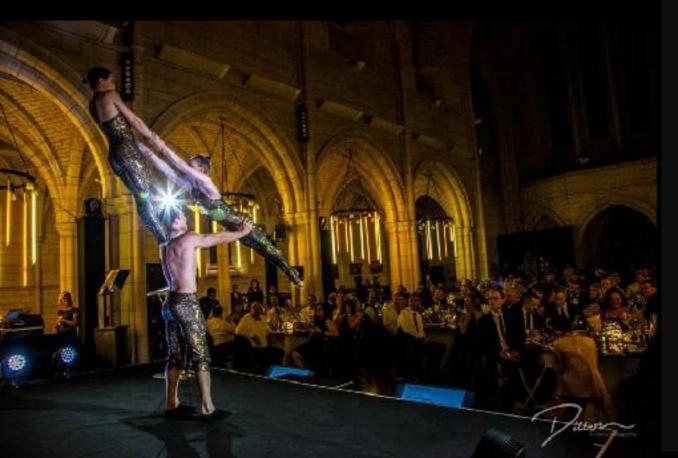

# DUO STRAPS

Duo Straps create the quintessential romantic act within high-end circus. The precarious holds and balances between the partners require seemingly limitless strength breath away of anyone watching but they sit in a place beyond belief that what one is witnessing is humanly possible.

High-end skills such as; Adagio (duo acrobalance), Trio (three person balance), Chair Balance, Contortion, Cyr Wheel (large metal hoop), Acrobatic Stilt Shows, Toss the Girl and man-rigged Aerial Hoop.