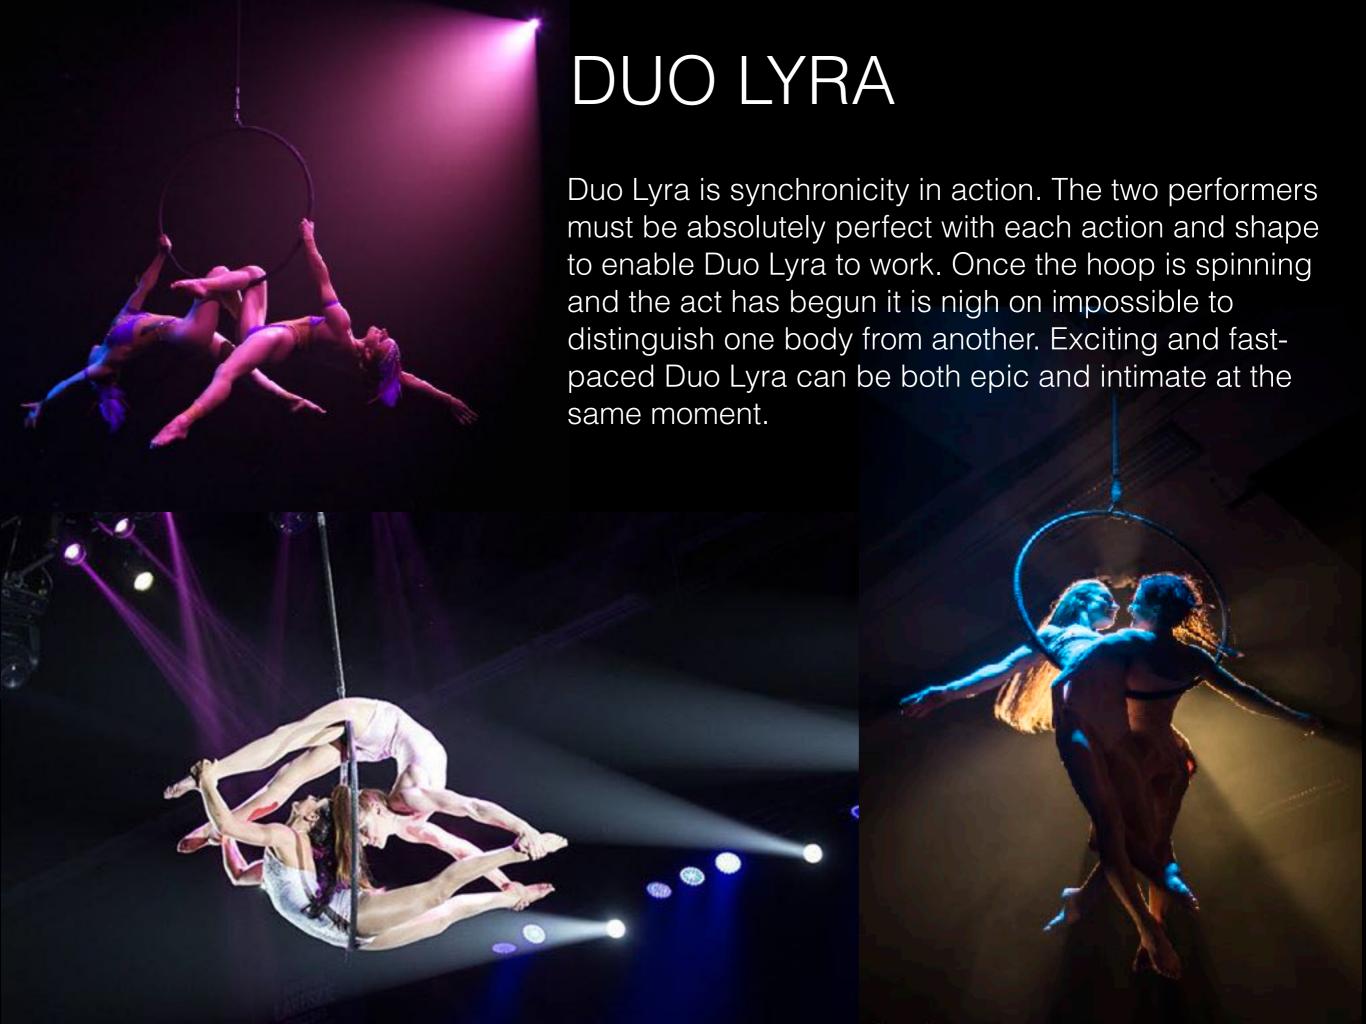

# AERIAL SPIRALS

In motion our three Aerial Spirals create a magical, balletic and mesmerising optical illusion. Light in ways which seem to defy physics.