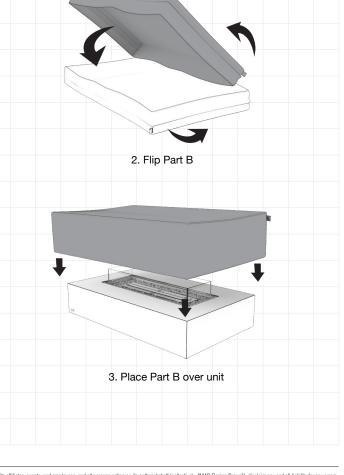

## Winter Bag / Summer Cover

| Converting the W | /INTER BAG into |
|------------------|-----------------|
| the SUMMER COVER |                 |

1. Remove Part A

The Winter Bag/Summer Cover is designed to custom-fit our outdoor products and effortlessly protect your product with simple adaptation of installation as you transition from Summer to Winter.

The cover includes weatherproof zips and seams in addition to hardy thick waterproof material that is highly resistant to mould, tearing and fading, keeping your product safe from the elements all year round. You do not need to remove the glass fire screen before covering.