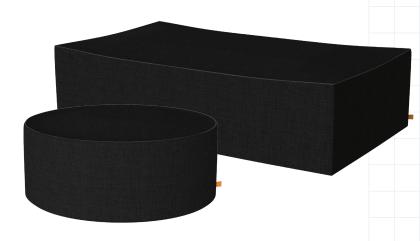

## Winter Bag / Summer Cover

| Converting the W | /INTER BAG into |
|------------------|-----------------|
| the SUMMER COVER |                 |

1. Remove Part A

The Winter Bag/Summer Cover is designed to custom-fit our outdoor products and effortlessly protect your product with simple adaptation of installation as you transition from Summer to Winter.

The cover includes weatherproof zips and seams in addition to hardy thick waterproof material that is highly resistant to mould, tearing and fading, keeping your product safe from the elements all year round. You do not need to remove the glass fire screen before covering.