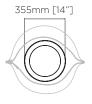

Black Stitch

STITCH 25 BLD.1.P.STI.25

Dimensions L 677mm [26.7"] W 583mm [23"] H 417mm [16.4"]

Pot Opening Dimensions L 617mm [24.3"] W 410mm [16.1"]

Maximum Internal Pot Size Ø 355mm [14"] H 280mm [11"]

Weight Approx. 16kg / 35.2lbs