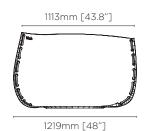

Pot Opening Dimensions L 1113mm [43.8"] W 740mm [29.1"]

 Maximum Internal Pot Size

 Ø
 640mm [25.2"]

 H
 550mm [21.7"]

Weight Approx. 50.7kg / 111.5lbs

Material Fluid™ Concrete Technology Decorative Rope