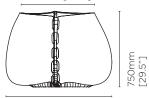

## стітсн 125

PLANT POTS

Graphite with Yellow Stitch Bone with Red Stitch

Natural with Orange Stitch Graphite with Grey Stitch

STITCH 125 BLD.1.P.STI.125

Dimensions L 1219mm [48"] W 1048mm [41.3"] H 750mm [29.5"]

Pot Opening Dimensions L 1113mm [43.8"] W 740mm [29.1"]

 Maximum Internal Pot Size

 Ø
 640mm [25.2"]

 H
 550mm [21.7"]

Weight Approx. 50.7kg / 111.5lbs

Material Fluid™ Concrete Technology Decorative Rope