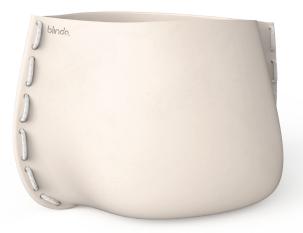

### STITCH 15

PLANT POTS

Natural with Black Stitch

Graphite with

Grey Stitch

Bone with Orange Stitch

Natural with Yellow Stitch

STITCH 75 BLD.1.P.STI.75

Dimensions L 970mm [38.2"] W 838mm [33"] H 598mm [23.5"]

Pot Opening Dimensions L 887mm [34.9"] W 588mm [23.1"]

Maximum Internal Pot Size Ø 555mm [21.8"] H 400mm [15.7"]

Weight Approx. 33.9kg / 74.6lbs

Material Fluid™ Concrete Technology Decorative Rope