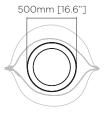

# STITCH

Graphite with Red Stitch

STITCH 50

BLD.1.P.STI.50 **Dimensions** L 914mm [36"] W 788mm [31"] H 563mm [22.2"]

Pot Opening Dimensions L 836mm [32.9"] W 555mm [21.8"]

Maximum Internal Pot Size Ø 500mm [16.6"] H 380mm [15"]