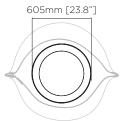

Pot Opening Dimensions L 1019mm [40.1"] W 677mm [26.6"]

Maximum Internal Pot Size Ø 605mm [23.8"] H 460mm [18"]

Weight Approx. 37.7kg / 82.9lbs

Material Fluid™ Concrete Technology Decorative Rope

#### Available Colour Combinations

**Concrete** Graphite Natural Bone **Stitch** Yellow, Grey, Black, White, Orange or Red 1019mm [40.1"]

1115mm [43.9"]

677mm [26.6"]

962mm [37.9"]

blinde.