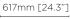

Black Stitch

STITCH 25 BLD.1.P.STI.25

Dimensions L 677mm [26.7"] W 583mm [23"] H 417mm [16.4"]

Pot Opening Dimensions L 617mm [24.3"] W 410mm [16.1"]

Maximum Internal Pot Size Ø 355mm [14"] H 280mm [11"]

Weight Approx. 16kg / 35.2lbs

Bone with White Stitch

677mm [26.7"]

410mm [16.1"]

583mm [23"]

417mm [16.4"]

Bone with Yellow Stitch

Natural with