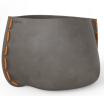

Black Stitch

STITCH 25 BLD.1.P.STI.25

Dimensions L 677mm [26.7"] W 583mm [23"] H 417mm [16.4"]

Pot Opening Dimensions L 617mm [24.3"] W 410mm [16.1"]

Maximum Internal Pot Size Ø 355mm [14"] H 280mm [11"]

Weight Approx. 16kg / 35.2lbs

Material Fluid<sup>™</sup> Concrete Technology Decorative Rope

**Available Colour Combinations** 

Concrete Graphite Natural Bone

Stitch Yellow, Grey, Black, White, Orange or Red

Graphite with Orange Stitch