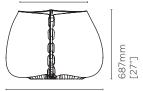

## стітсн Кус

PLANT POTS

Bone with White Stitch

Natural with Orange Stitch Graphite with Black Stitch Bone with Yellow Stitch

STITCH 100 BLD.1.P.STI.100

**Dimensions** L 1115mm [43.9"] W 962mm [37.9"] H 687mm [27"]

#### Available Colour Combinations

**Concrete** Graphite Natural Bone **Stitch** Yellow, Grey, Black, White, Orange or Red 1019mm [40.1"]

1115mm [43.9"]

677mm [26.6"]

962mm [37.9"]

blinde.