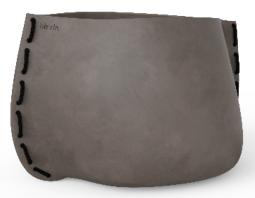

## STITCH

DISPLAY FRESH OR FAUX POTTED PLANTS IN THESE STYLISH PLANT POTS AVAILABLE IN A RANGE OF SIZES AND COLOURS. THE POTS FEATURE A STITCHED EMBELLISHMENT ON THE SEAM IN YOUR CHOSEN COLOUR. SINGULARLY THEY LOOK STUNNING, AS A SET, THEY LOOK SENSATIONAL.

Material Fluid<sup>™</sup> Concrete Technology Decorative Rope

**Available Colour Combinations** 

Concrete Graphite Natural Bone

Stitch Yellow, Grey, Black, White, Orange or Red

Graphite with Orange Stitch