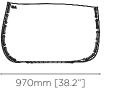

Dimensions L 970mm [38.2"] W 838mm [33"] H 598mm [23.5"]

Pot Opening Dimensions L 887mm [34.9"] W 588mm [23.1"]

Maximum Internal Pot Size Ø 555mm [21.8"] H 400mm [15.7"]

Weight Approx. 33.9kg / 74.6lbs

Material Fluid™ Concrete Technology Decorative Rope

#### Available Colour Combinations

Concrete Graphite Natural Bone

Stitch Yellow, Grey, Black, White, Orange or Red

887mm [34.9"]

588mm [23.1"]

838mm [33"]

555mm [21.8"]