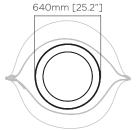

Pot Opening Dimensions L 1113mm [43.8"] W 740mm [29.1"]

 Maximum Internal Pot Size

 Ø
 640mm [25.2"]

 H
 550mm [21.7"]

Weight Approx. 50.7kg / 111.5lbs

Material Fluid™ Concrete Technology Decorative Rope