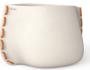

Bone with White Stitch

677mm [26.7"]

410mm [16.1"]

583mm [23"]

417mm [16.4"]

Bone with Yellow Stitch

Natural with