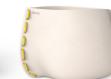

Material Fluid<sup>™</sup> Concrete Technology Decorative Rope

**Available Colour Combinations** 

Concrete Graphite Natural Bone

Stitch Yellow, Grey, Black, White, Orange or Red

Graphite with Orange Stitch

Bone with White Stitch

677mm [26.7"]

410mm [16.1"]

583mm [23"]

417mm [16.4"]

Bone with Yellow Stitch

Natural with