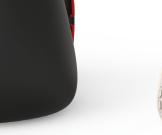

Black Stitch

STITCH 25 BLD.1.P.STI.25

Dimensions L 677mm [26.7"] W 583mm [23"] H 417mm [16.4"]

Pot Opening Dimensions L 617mm [24.3"] W 410mm [16.1"]

Maximum Internal Pot Size Ø 355mm [14"] H 280mm [11"]

Weight Approx. 16kg / 35.2lbs

Material Fluid<sup>™</sup> Concrete Technology Decorative Rope

**Available Colour Combinations** 

Concrete Graphite Natural Bone

Stitch Yellow, Grey, Black, White, Orange or Red

Graphite with Orange Stitch