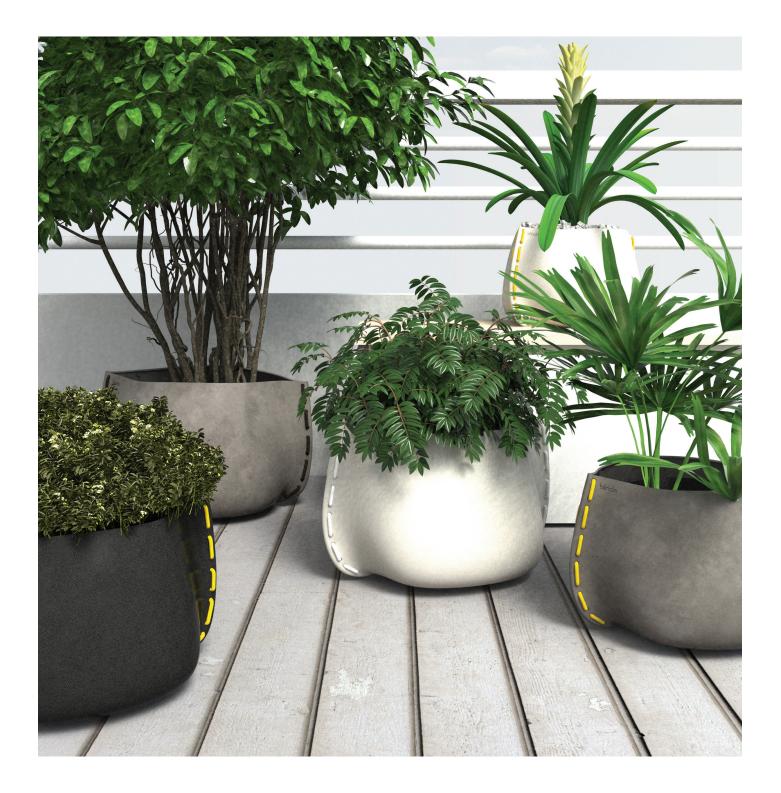

## STITCH

DISPLAY FRESH OR FAUX POTTED PLANTS IN THESE STYLISH PLANT POTS AVAILABLE IN A RANGE OF SIZES AND COLOURS. THE POTS FEATURE A STITCHED EMBELLISHMENT ON THE SEAM IN YOUR CHOSEN COLOUR. SINGULARLY THEY LOOK STUNNING, AS A SET, THEY LOOK SENSATIONAL.

Black Stitch

STITCH 25 BLD.1.P.STI.25

Dimensions L 677mm [26.7"] W 583mm [23"] H 417mm [16.4"]

Pot Opening Dimensions L 617mm [24.3"] W 410mm [16.1"]

Maximum Internal Pot Size Ø 355mm [14"] H 280mm [11"]

Weight Approx. 16kg / 35.2lbs

Material Fluid<sup>™</sup> Concrete Technology Decorative Rope

**Available Colour Combinations** 

Concrete Graphite Natural Bone

Stitch Yellow, Grey, Black, White, Orange or Red

Graphite with Orange Stitch