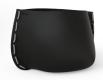

Black Stitch

STITCH 25 BLD.1.P.STI.25

Dimensions L 677mm [26.7"] W 583mm [23"] H 417mm [16.4"]

Pot Opening Dimensions L 617mm [24.3"] W 410mm [16.1"]

Maximum Internal Pot Size Ø 355mm [14"] H 280mm [11"]

Weight Approx. 16kg / 35.2lbs

Material Fluid<sup>™</sup> Concrete Technology Decorative Rope

**Available Colour Combinations** 

Concrete Graphite Natural Bone

Stitch Yellow, Grey, Black, White, Orange or Red

Graphite with Orange Stitch