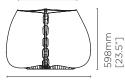

Dimensions L 970mm [38.2"] W 838mm [33"] H 598mm [23.5"]

Pot Opening Dimensions L 887mm [34.9"] W 588mm [23.1"]

Maximum Internal Pot Size Ø 555mm [21.8"] H 400mm [15.7"]

Weight Approx. 33.9kg / 74.6lbs

Material Fluid™ Concrete Technology Decorative Rope

#### Available Colour Combinations

Concrete Graphite Natural Bone

Stitch Yellow, Grey, Black, White, Orange or Red

887mm [34.9"]

588mm [23.1"]

838mm [33"]

555mm [21.8"]