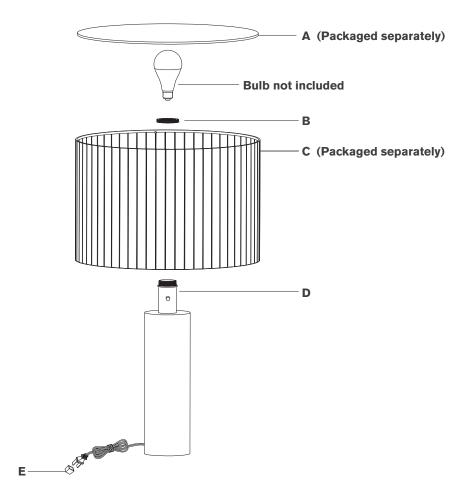

### Scissors

- Carefully remove all parts from the box. Place on a clean, soft surface.
- Remove socket ring (B) from socket (D).
- Remove shade (C) from packaging, then install shade (C) to socket (D) and secure with socket ring (B). NOTE: If shade has additional packaging, carefully cut off from interior of shade to avoid damages.
- Install light bulb into the socket (D).
- Place diffuser (A) onto the top of shade (C).
- Remove protective cover (E) from plug.
- Plug into electrical outlet and test fixture.