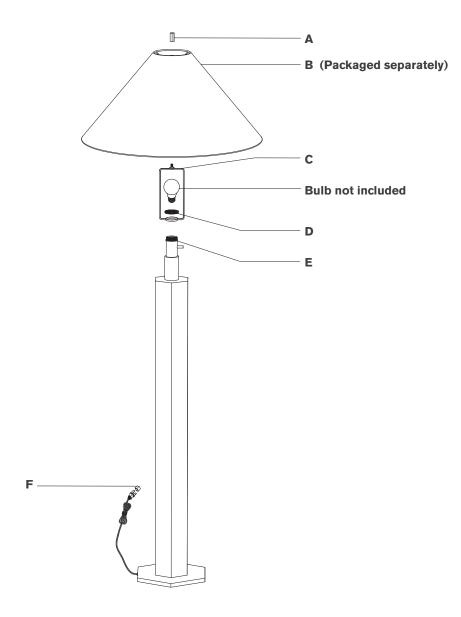

#### Scissors

- 1. Carefully remove all parts from the box. Place on a clean, soft surface.
- 2. Remove socket ring (D) from socket (E).
- 3. Install harp **(C)** to socket **(E)** and secure with socket ring **(D)**.
- 4. Remove finial (A) from harp (C).
- 5. Remove shade **(B)** from packaging and install to harp **(C)** using finial **(A)**.

**NOTE:** If shade has additional packaging, carefully cut off from interior of shade to avoid damages.

- 6. Install light bulb into the socket (E).
- 7. Remove protective cover **(F)** from plug.
- 8. Plug into electrical outlet and test fixture.