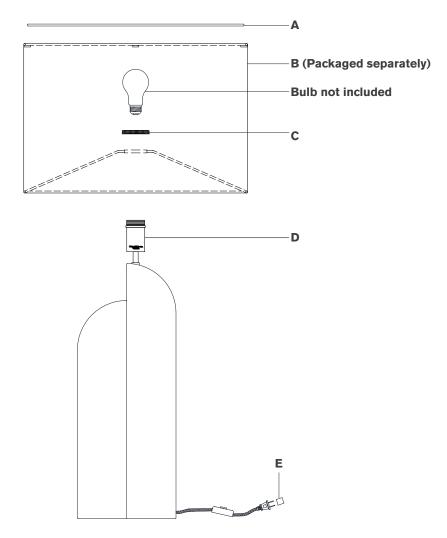

#### TOOLS REQUIRED (NOT INCLUDED):

Scissors

- 1. Carefully remove all parts from the box. Place on a clean, soft surface.
- 2. Remove socket ring (C) from socket (D).
- Remove shade (B) from packaging and install to socket (D) by securing with socket ring (C).
  NOTE: If shade has additional packaging, carefully cut off from

interior of shade to avoid damages.

- 4. Install light bulb into socket.
- 5. Place diffuser (A) on the top of shade (B).
- 6. Remove protective plug cover **(E)** from the plug.
- 7. Plug into electrical outlet and test the fixture.