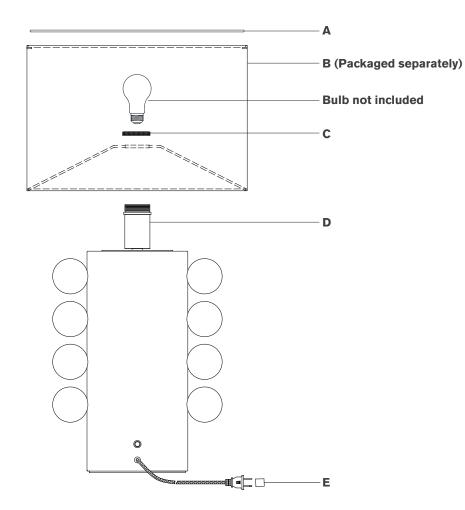

#### TOOLS REQUIRED (NOT INCLUDED):

Scissors

- 1. Carefully remove all parts from the box. Place on a clean, soft surface.
- 2. Remove socket ring (C) from socket (D).
- Remove shade (B) from packaging and install to socket (D) by securing with socket ring (C).
  NOTE: If shade has additional packaging, carefully cut off from

interior of shade to avoid damages.

- 4. Install light bulb into socket.
- 5. Put diffuser (A) on the top of shade (B).
- 6. Remove protective plug cover **(E)** from the plug.
- 7. Plug into electrical outlet and test the fixture.