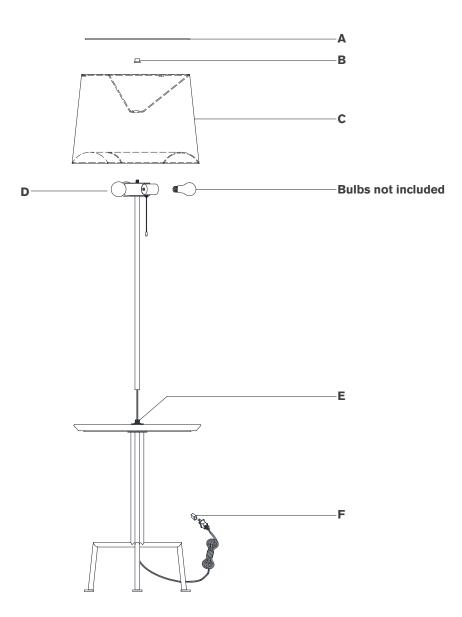

## Tavlian Large Tray Table Floor Lamp

Item **#** KW 1900

## TOOLS REQUIRED (NOT INCLUDED):

Scissors

- 1. Carefully remove all parts from the box. Place on a clean, soft surface.
- 2. Thread cluster (D) to threaded nipple (E).
- 3. Remove finial (B) from cluster (D).
- 4. Remove shade (C) from packaging and install to cluster (D) using finial (B).

**NOTE:** If shade has additional packaging, carefully cut off from interior of shade to avoid damages.

- 5. Install light bulbs into the sockets.
- 6. Place diffuser (A) onto the top of shade (C).
- 7. Remove protective cover (F) from plug.
- 8. Plug into electrical outlet and test the fixture.