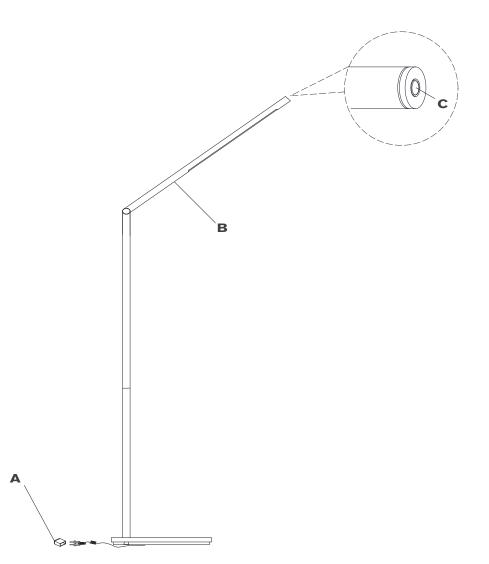

- 1. Carefully remove all parts from the box. Place on a clean, soft surface.
- 2. Remove protective cover (A) from the plug.
- Plug into electrical outlet and test the fixture.
  Dimmer switch operation: Touch dimmer (C) to adjust between low, medium, high and off settings.
- 4. Adjust shade **(B)** to desired angle.