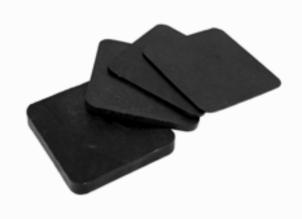

## Shim Blocks

70 x 70 shim block.

Made from recycled PP.

High compressive strength.

Available in 1mm, 2mm, 5mm and 10mm.

Each size is sold in packs of 100 pieces.

| Product Code | CP-SB01-A      | CP-SB02-A      | CP-SB05-A      | CP-SB10-A       |
|--------------|----------------|----------------|----------------|-----------------|
| Colour       | Black          | Black          | Black          | Black           |
| Dimensions   | 70 x 70 x 1 mm | 70 x 70 x 2 mm | 70 x 70 x 5 mm | 70 x 70 x 10 mm |
| Weight       | 5 grams        | 8 grams        | 20 grams       | 54 grams        |
| Material     | Recycled PP    | Recycled PP    | Recycled PP    | Recycled PP     |