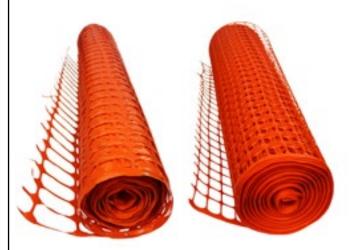

## Safety Mesh

Orange safety mesh for temporary safety fencing.

160gsm for light/single usage, or 300gsm for heavy duty and reusable purposes.

U.V Stable.

| Product Code    | CP-SM160-A       | CP-SM300-A       |
|-----------------|------------------|------------------|
| Thickness       | 160 gsm          | 300 gsm          |
| Size            | 1.0m x 50m       | 0.9m x 30m       |
| Mesh Size       | 80mm x 40mm      | 40mm x 40mm      |
| Weight per roll | 8 kg             | 8.1 kg           |
| Material        | 100% Virgin HDPE | 100% Virgin HDPE |
| Colour          | Orange           | Orange           |