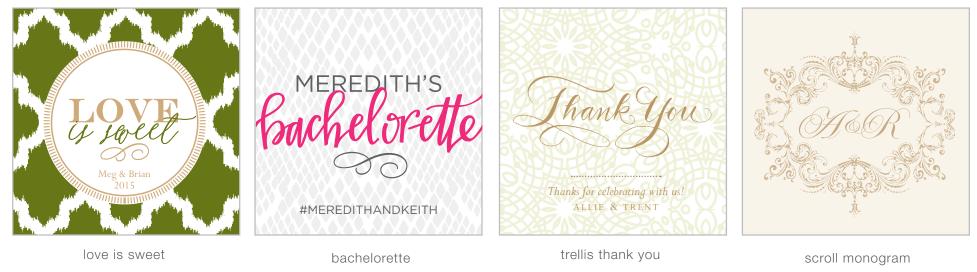

#### PREMADE MASTERPIECE

Choose from our selection of premade labels.

*L*. Customize the wording to fit your event.

#### 3.

The Lettered Olive designers will make your label come to life!