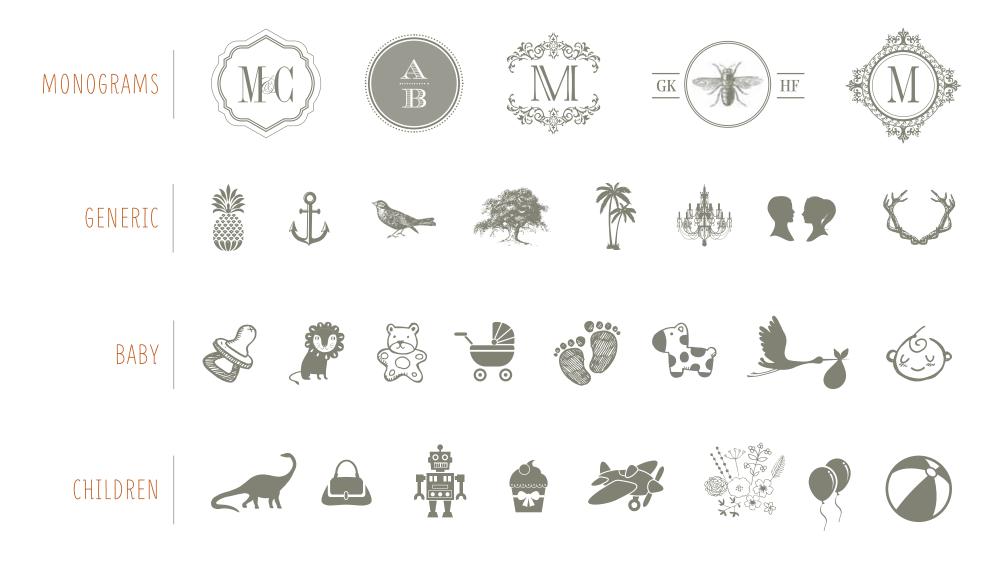

### ADD AN ICON OR MONOGRAM

#### 2. Next, select the colors you would like to incorporate.

3.

Would you like to add an icon or monogram? Choose from the designs we have on file.