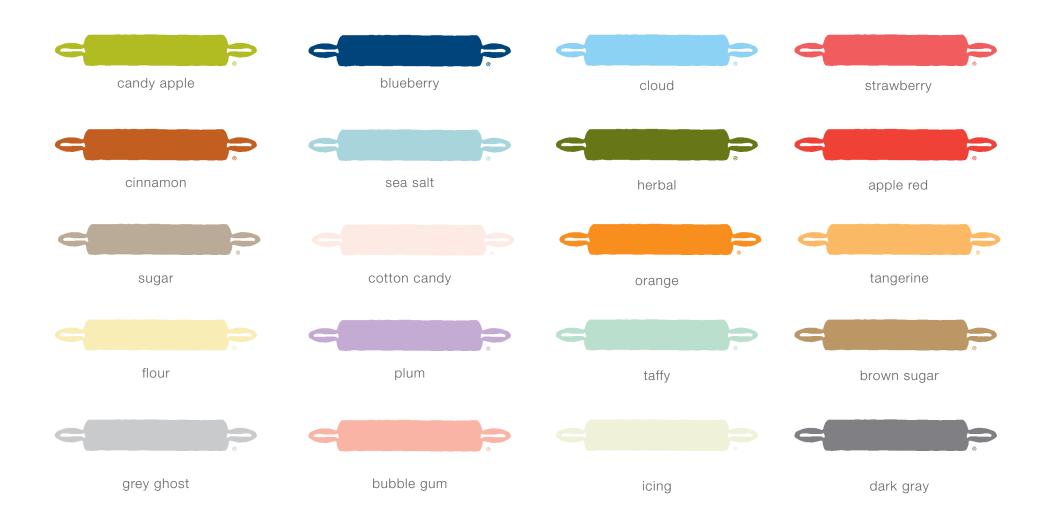

### THE COLOR WHEEL

#### 2. Next, select the colors you would like to incorporate.

3.

Would you like to add an icon or monogram? Choose from the designs we have on file.