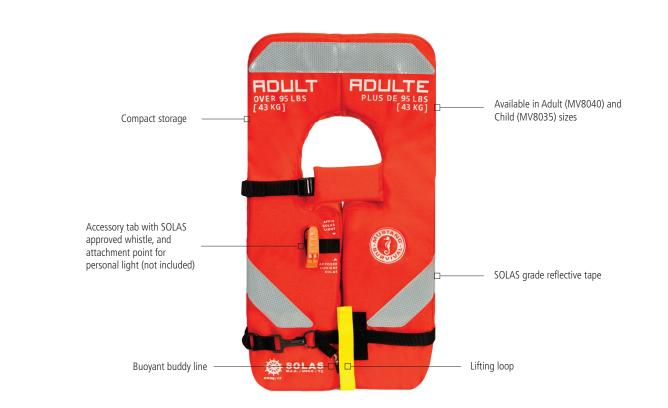

## 4-ONE SOLAS LIFE JACKET (Adult MV8040 / Child MV8035)

The FIRST and ONLY life jacket to have earned four regulatory approvals in one compact design. After several years of extensive design and testing, Mustang Survival is proud to announce the all new 4-ONE SOLAS Life Jacket. Approved to USCG SOLAS, TC SOLAS, MED SOLAS and USCG Type I standards, the 4-ONE eases both the hassle and financial burden associated with compliance to a variety of vessel regulations.

Available in two sizes to fit both adults and children, the design scores highly on compact storage, easy donning and in-water performance.

| SIZE        | MV8040 Adult Chest: Maximum 69" (175cm)<br>MV8040 Adult Weight: 95 lbs+ (43kg+)                                                                       |
|-------------|-------------------------------------------------------------------------------------------------------------------------------------------------------|
|             | MV8035 Child Chest: Maximum 55" (140cm)<br>MV8035 Child Weight: 33-95 lbs (15-43kg)                                                                   |
| DIMENSIONS  | MV8040 Adult: 24.75" x 12.5" x 5.75" (63cm x 32cm x 15cm)<br>MV8035 Child: 22" x 11.38" x 4.38" (56cm x 29cm x 11cm)                                  |
| COLORS      | Orange                                                                                                                                                |
| UPC CODE    | MV8040 Adult: 062533788701<br>MV8035 Child: 062533788657                                                                                              |
| ACCESSORIES | SOLAS life jacket lights suitable for this product are:<br>Electric fuel LDX automatic<br>ACR Electronics Hemilight2<br>Electric fuel SLX auto/manual |