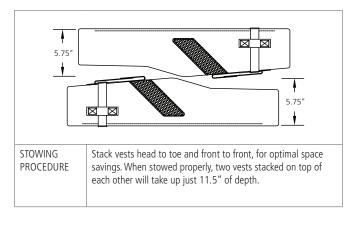

Available in two sizes to fit both adults and children, the design scores highly on compact storage, easy donning and in-water performance.

| SIZE        | MV8040 Adult Chest: Maximum 69" (175cm)<br>MV8040 Adult Weight: 95 lbs+ (43kg+)                                                                       |
|-------------|-------------------------------------------------------------------------------------------------------------------------------------------------------|
|             | MV8035 Child Chest: Maximum 55" (140cm)<br>MV8035 Child Weight: 33-95 lbs (15-43kg)                                                                   |
| DIMENSIONS  | MV8040 Adult: 24.75" x 12.5" x 5.75" (63cm x 32cm x 15cm)<br>MV8035 Child: 22" x 11.38" x 4.38" (56cm x 29cm x 11cm)                                  |
| COLORS      | Orange                                                                                                                                                |
| UPC CODE    | MV8040 Adult: 062533788701<br>MV8035 Child: 062533788657                                                                                              |
| ACCESSORIES | SOLAS life jacket lights suitable for this product are:<br>Electric fuel LDX automatic<br>ACR Electronics Hemilight2<br>Electric fuel SLX auto/manual |