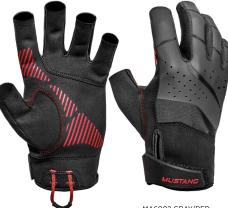

## TRACTION OPEN FINGER GLOVE (MA6002)

1. Ax Suede™

- 3. Fingerless design allows for 12% dexterity improvement
- 2. 30-50% grip improvement in torque testing
  - S-XL
- SIZE COLORS
- GRAY/FLUORESCENT YELLOW GREEN

MA6002 GRAY/RED

FLUORESCENT GREEN