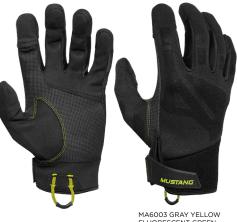

## TRACTION CONDUCTIVE GLOVE (MAGOO3)

- 1. 30-50% grip improvement in torque testing 2. Full finger design for warmth and protection
  - screen compatibility **4.** Ax G Series Suede<sup>™</sup> palm

3. Index finger and thumb touch

S-XL SIZE COLORS

■ GRAY/FLUORESCENT YELLOW GREEN ■ GRAY/RED

MA6003 GRAY YELLOW FLUORESCENT GREEN