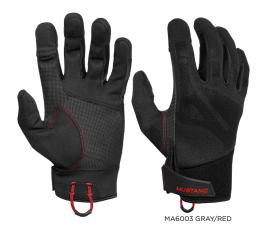

## TRACTION CONDUCTIVE GLOVE (MAGOO3)

- 1. 30-50% grip improvement in torque testing 2. Full finger design for warmth and protection
  - screen compatibility **4.** Ax G Series Suede<sup>™</sup> palm

3. Index finger and thumb touch

S-XL SIZE COLORS

■ GRAY/FLUORESCENT YELLOW GREEN ■ GRAY/RED

MA6003 GRAY YELLOW FLUORESCENT GREEN