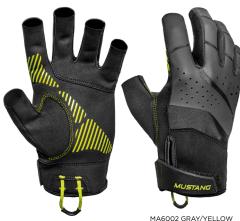

## TRACTION OPEN FINGER GLOVE (MA6002)

1. Ax Suede™

- 3. Fingerless design allows for 12% dexterity improvement
- 2. 30-50% grip improvement in torque testing
  - S-XL
- SIZE COLORS
- GRAY/FLUORESCENT YELLOW GREEN

MA6002 GRAY/RED

FLUORESCENT GREEN