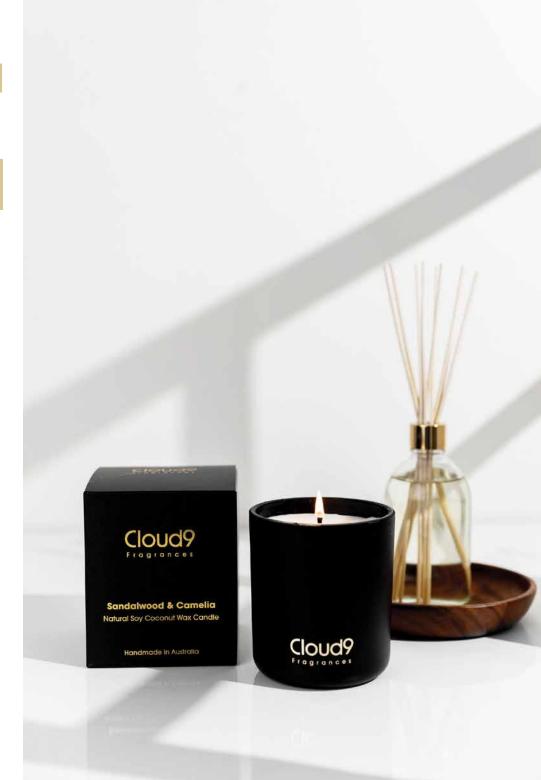

## **BOUTIQUE COLLECTION**

ALL NEW CONTEMPORARY DESIGN

Sandalwood & Camelia

Gardenia

Oud & Vanilla Sugar

Cloud9

Bergamot, Leather & Violet Leaf

Pink Champagne

Vanilla Caramel

#### NATURAL SOY COCONUT WAX CANDLES

All Cloud Nine candles are made with a natural soy wax and coconut wax blend that provides an unbelievably clean burn. This wax is completely vegan, contains no animal products and is not tested on animals. There is no added palm wax.