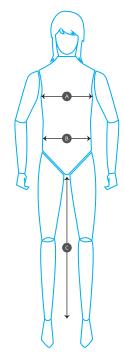

## **HOW TO MEASURE**

A CHEST Measure around the fullest part of your chest, under your arms.

B WAIST Measure around the smallest part of your true waist.

INSEAM Measure from the uppermost part of your inner thigh to the bottom of your ankle.

HANDS Measure from your wrist to the tip of your middle finger.

\*\*\*Measurements refer to body size, not garment dimensions or garment sizing. Please use measurement guide and choose sizing accordingly.