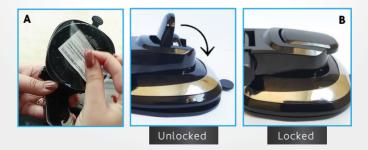

## Attach the mount to the Dashboard/Windshield

- B. Remove the protection paper from the gel pad.
- C. Move the locking lever to "unlocked" position.

D. Press down the suction cup's base to remove all air from underneath.

E. While pressing the suction cup's base down, move the locking lever to "Lock".

F. Place one metal plate between your phone and your case, you don't have to glue it on your phone or your case.

G. All that's left is to attach your phone onto the magnet head, you may place it in any angle you would like of 360 degrees. To detach it you simply grab the phone and pull it off the mount.