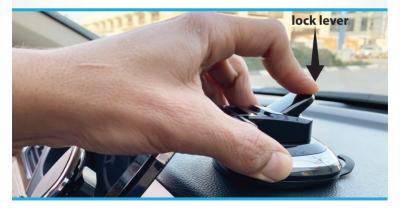

E. While pressing the suction cup's base down, move the locking lever to "Lock".

F. Place one metal plate between your phone and your case, you don't have to glue it on your phone or your case.

G. All that's left is to attach your phone onto the magnet head, you may place it in any angle you would like of 360 degrees. To detach it you simply grab the phone and pull it off the mount.