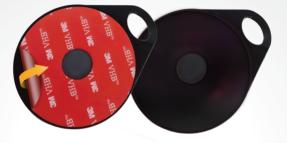

- ✓ Please read this user manual carefully and follow the instructions to ensure your satisfaction from our product
- $\checkmark$  Do not operate phone and holder while driving.

- A. For best practice use the included dashboard mounting pad on curved or textured surfaces.
  - B. **Important note!** the adhesive tape is not reusable.Please test the position of the mount before removing the protective cover and sticking it to your dash.
  - C. **Important!** Clean the chosen area with the alcohol pad (included). Allow to fully dry before installing the Dashboard pad.

D.Peel protective film off the Dashboard pad, and place the sticky side down. press and rub around Dashboard pad to ensure firm adhesive greep

We recommend letting the Dashboard pad sit for 2 hours Before applying