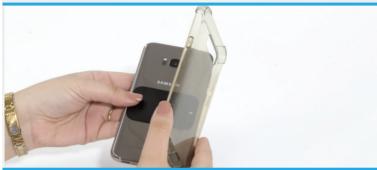

E. While pressing the suction cup's base down, move the locking lever to "Lock".

F. Place one metal plate between your phone and your case, you don't have to glue it on your phone or your case.

G. All that's left is to attach your phone onto the magnet head, you may place it in any angle you would like of 360 degrees. To detach it you simply grab the phone and pull it off the mount.