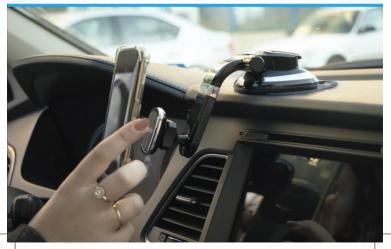

**2** A. Adjust the angles of the mount's arm and the magnetic head before locking them.

## Attach the mount to the Dashboard/Windshield

- B. Remove the protection paper from the gel pad.
- C. Move the locking lever to "unlocked" position.

D. Press down the suction cup's base to remove all air from underneath.

E. While pressing the suction cup's base down, move the locking lever to "Lock".

F. Place one metal plate between your phone and your case, you don't have to glue it on your phone or your case.

G. All that's left is to attach your phone onto the magnet head, you may place it in any angle you would like of 360 degrees. To detach it you simply grab the phone and pull it off the mount.