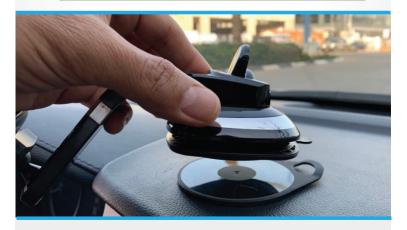

**2** A. Adjust the angles of the mount's arm and the magnetic head before locking them.

## Attach the mount to the Dashboard/Windshield

- B. Remove the protection paper from the gel pad.
- C. Move the locking lever to "unlocked" position.

D. Press down the suction cup's base to remove all air from underneath.

E. While pressing the suction cup's base down, move the locking lever to "Lock".

F. Place one metal plate between your phone and your case, you don't have to glue it on your phone or your case.

G. All that's left is to attach your phone onto the magnet head, you may place it in any angle you would like of 360 degrees. To detach it you simply grab the phone and pull it off the mount.