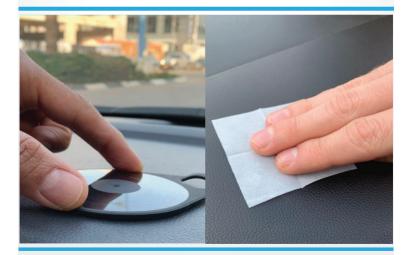

- ✓ Please read this user manual carefully and follow the instructions to ensure your satisfaction from our product
- $\checkmark$  Do not operate phone and holder while driving.

- A. For best practice use the included dashboard mounting pad on curved or textured surfaces.
  - B. **Important note!** the adhesive tape is not reusable.Please test the position of the mount before removing the protective cover and sticking it to your dash.
  - C. **Important!** Clean the chosen area with the alcohol pad (included). Allow to fully dry before installing the Dashboard pad.

D.Peel protective film off the Dashboard pad, and place the sticky side down. press and rub around Dashboard pad to ensure firm adhesive greep

We recommend letting the Dashboard pad sit for 2 hours Before applying