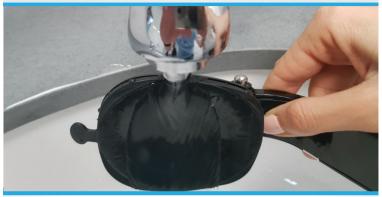

3 In order to renew the suction cup, simply rinse it under warm water and let it dry.