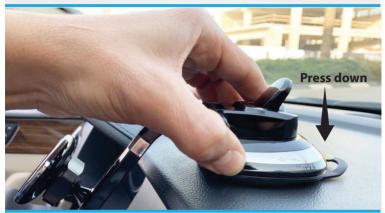

## Attach the mount to the Dashboard/Windshield

- B. Remove the protection paper from the gel pad.
- C. Move the locking lever to "unlocked" position.

D. Press down the suction cup's base to remove all air from underneath.

E. While pressing the suction cup's base down, move the locking lever to "Lock".

F. Place one metal plate between your phone and your case, you don't have to glue it on your phone or your case.

G. All that's left is to attach your phone onto the magnet head, you may place it in any angle you would like of 360 degrees. To detach it you simply grab the phone and pull it off the mount.