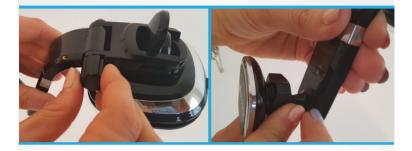

**2** A. Adjust the angles of the mount's arm and the magnetic head before locking them.

## Attach the mount to the Dashboard/Windshield

- B. Remove the protection paper from the gel pad.
- C. Move the locking lever to "unlocked" position.

D. Press down the suction cup's base to remove all air from underneath.

E. While pressing the suction cup's base down, move the locking lever to "Lock".

F. Place one metal plate between your phone and your case, you don't have to glue it on your phone or your case.

G. All that's left is to attach your phone onto the magnet head, you may place it in any angle you would like of 360 degrees. To detach it you simply grab the phone and pull it off the mount.