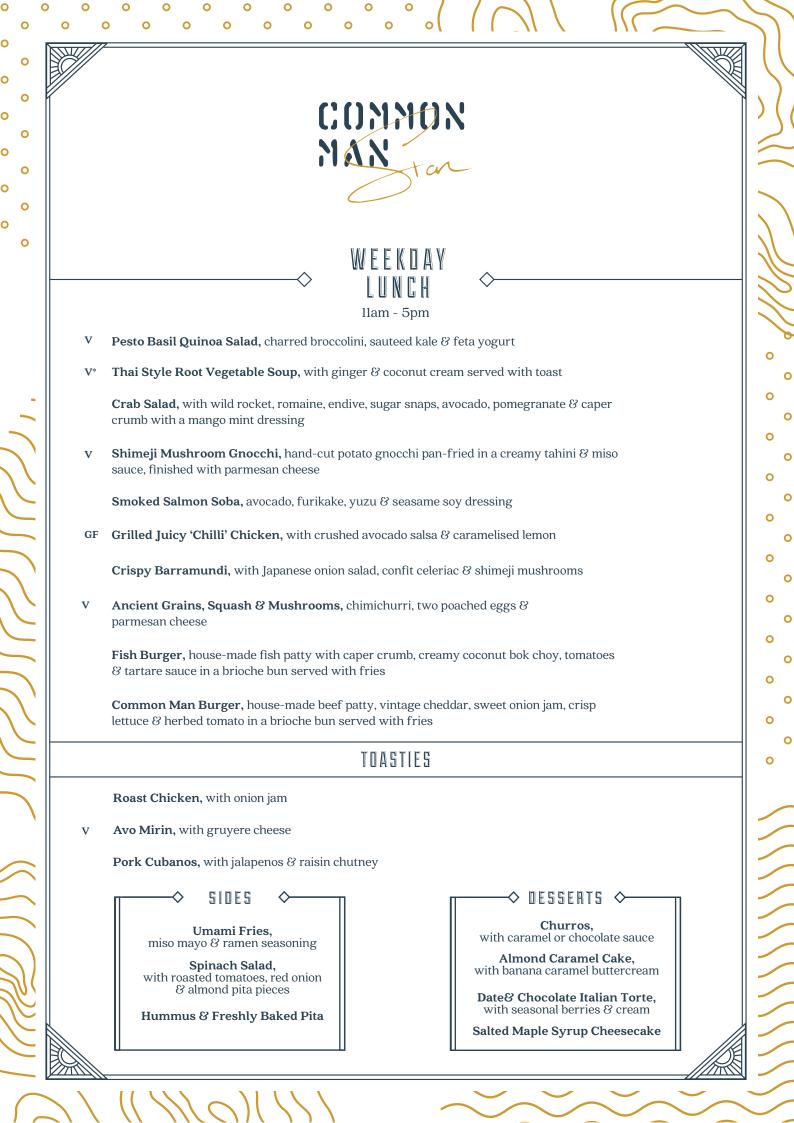

|                | CONNON                                                                                                                                                                                                                                                   |
|----------------|----------------------------------------------------------------------------------------------------------------------------------------------------------------------------------------------------------------------------------------------------------|
|                | NAN                                                                                                                                                                                                                                                      |
|                |                                                                                                                                                                                                                                                          |
|                |                                                                                                                                                                                                                                                          |
|                | W E E K D A Y                                                                                                                                                                                                                                            |
|                | BREAKFAST 🔶                                                                                                                                                                                                                                              |
|                | 7.30am - 3pm                                                                                                                                                                                                                                             |
|                | BAGELS by Schmear                                                                                                                                                                                                                                        |
|                | Choice of herb garlic or sundried tomato cream cheese<br>+ Smoked Salmon                                                                                                                                                                                 |
|                | + Nutella & Banana<br>Available 7.30am to 11am                                                                                                                                                                                                           |
| v              | <b>Cacao Granola</b> , pumpkin seeds, almonds, currants, coconut, greek yogurt & honey<br>(with your choice of milk; dairy, soy or almond)                                                                                                               |
| v              | Halloumi, Zucchini & Herb Fritters, with a roasted tomatoes, baby spinach, red onion,                                                                                                                                                                    |
|                | almond pita pieces salad $\mathscr{C}$ sour cream (+ a <i>fried egg</i> )                                                                                                                                                                                |
| $\mathbf{V}^*$ | Marmite Mushrooms, on avocado toast topped with chilli flakes & micro-greens                                                                                                                                                                             |
|                | <b>Croissant Croque Monsieur,</b> provolone cheese, ham, mustard & béchamel sauce (make it a Madame + fried egg)                                                                                                                                         |
|                | <b>Common Man Fluffy Pancakes,</b> caramelised banana, walnuts, salted caramel sauce, nut crumble & berry coulis                                                                                                                                         |
|                | Eggs Benedict, braised Ox cheek, two poached eggs, chive hollandaise on toast                                                                                                                                                                            |
|                | <b>CMCR Full Breakfast</b> , two egg, bacon, pork sausage, pesto tomatoes, veggie rosti, mint sour cream, mushrooms & chorizo baked beans with toast                                                                                                     |
| v              | <b>Veggie Wonderland</b> , two eggs, halloumi, spinach, avocado with lemon $\mathcal{B}$ chilli, pesto tomatoes $\mathcal{B}$ portobello mushrooms with toast                                                                                            |
| v              | <b>Sautéed Kale &amp; Egg White Scramble</b> , asparagus, sweet peas, broccoli, topped with parmesan & a lemon zest crumb (+ <i>chili chicken</i> )                                                                                                      |
|                | SIDES                                                                                                                                                                                                                                                    |
|                | Sourdough, Wholemeal or GF Toast / Eggs any style / Avocado / Bacon /<br>Pork Sausage / Halloumi / Mushroom                                                                                                                                              |
|                | GF - gluten free v - vegetarian v* - can be made vegan please ask!                                                                                                                                                                                       |
|                | Please note we only accept a maximum of two payment types per bill, to be evenly split.<br>All prices are exclusive of service charge & GST. During busy times we may not be able to accept special requests/swaps,<br>thank you for your understanding! |