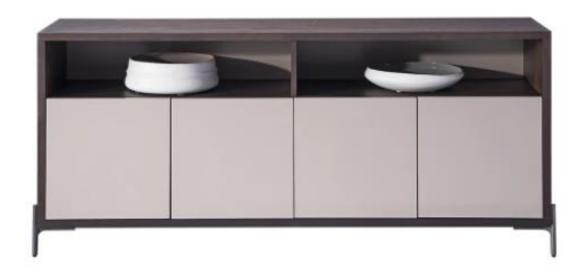

## **DESCRIPTION**

The Rowan Sideboard is not only functional but its designed beautifully. This useful piece will allow you to both maximize and save space. The main features of our Rowan Sideboard are the clean lines and its minimalist design, which takes the item from a standard storage unit to an outstanding statement piece. The Rowan sideboard will capture the attention of anyone that enters the room.