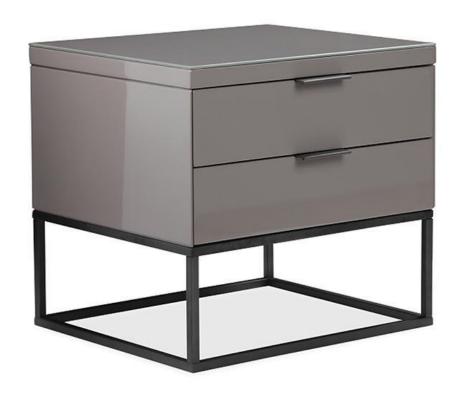

## **DESCRIPTION**

Designed to make a statement, the Lustro takes a classic shape and dares to go bolder with a dark grey powder-coated frame and a gunmetal lacquer body. We've fitted the Lustro with convenient bedside drawers, perfect for keeping the bedside tabletop clear of clutter. We then topped it with a protective layer of glass to keep your lacquer shining for the foreseeable future.