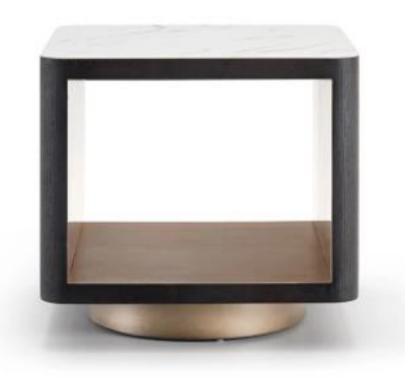

## DESCRIPTION

Add an original and refined touch to your décor with the Zeta side table. This side table demands the attention of the room with its sharp lines, cube shape, black and gold exterior and realistic marble effect. The Zeta is perfect for a sculpture, a beautiful vase or any other decoration that deserves to be displayed in its own right and with true elegance. Meeting all your needs, it can also be placed in your living room at the end of a sofa or in your bedroom as a bedside table.

Also in this range, the Zeta Coffee table.

**ASSEMBLY** Some assembly required

**CODE** SR-SIDETABLE-ZETA