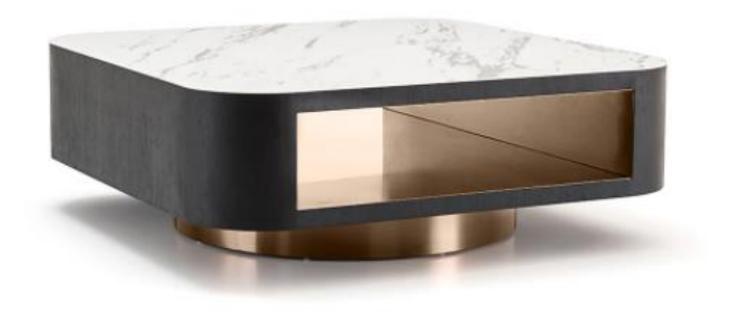

## **DESCRIPTION**

Upgrade your space and create an astonishing focal point in your home with the captivating Zeta Coffee table. Featuring a clean line silhouette, it is sure to take your décor to the next level of charm. The black body is accented beautifully with the goldfinished round base and white marble surface. Do not hesitate to bring this piece home to enhance the charming concept that fits a variety of aesthetics.