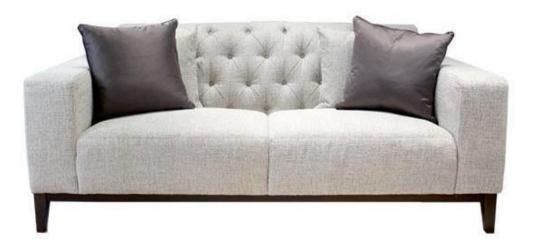

## DESCRIPTION

With its thickly padded seat, back and arm cushions, the Cooper is a lesson in class and sophistication. Deep buttoning in the back harks back to a time when the ultimate in refinement was a Chesterfield sofa and 10,000 acres. Don't be fooled though, the rest of this sofa is extremely modern, with it's integrated cushions providing a very contemporary silhouette. Upholstered in a soothing oatmeal colored fabric and fitted with sumptuous foam-filled cushions.