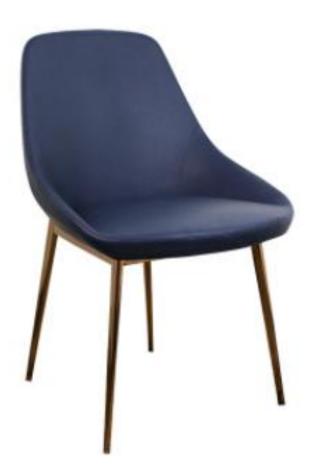

## SET OF 2 LUCIA DINING CHAIRS -BLUE

SPECIFICATION SHEET

## DESCRIPTION

The Lucia dining chairs are a masterclass in contrast. Whether it be vintage rust velvet with a stark powder coated black frame or detailed Blue PU leather with a glistening rose gold frame, these designer dining chairs were made to stand out. For added impact, the Lucia's boast a unique frame that wraps around the back of the chair, drawing the eye even when the chair is tucked away.