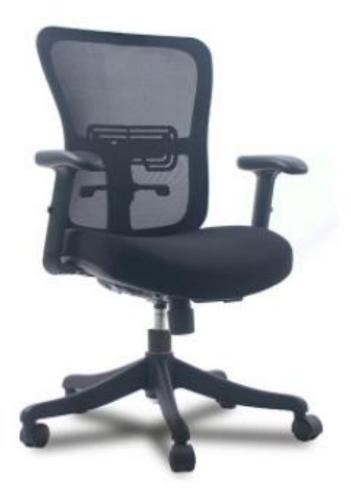

## **DESCRIPTION**

Make the working hours fly by with The Monty Desk Chair, combining tradition with a touch of office chic. The mesh upholstery provides great breathability and the double curvature of the seat and back means you are supported no matter how long you are sat down. With features such as adjustable heights and reclining the seating position, the Monty Desk Chair is guaranteed to provide you with both quality and relief for any desired purpose.

## **DIMENSIONS**

Width 630mm
Depth 590mm
Height 900/980mm