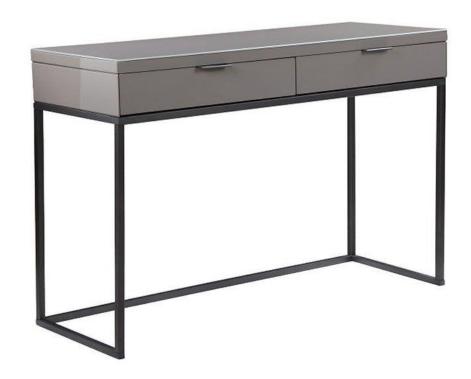

## **DESCRIPTION**

Designed to make a statement, the Lustro takes a classic shape and dares to go bolder with a dark grey powder-coated frame and a high gloss gunmetal top. The Lustro console was built to be a long-lasting stylish feature within the home. We've fitted it with two handy drawers to optimise your storage solutions and capped it with a clear glass top to preserve the quality of the lacquer.