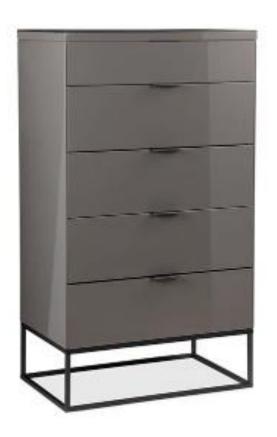

## **LUSTRO CHEST OF DRAWERS**

**SPECIFICATION SHEET** 

## **DESCRIPTION**

Designed to make a statement, the Lustro chest of drawers takes a classic tallboy shape and dares to go bolder with a dark grey powder-coated base and a high gloss gunmetal lacquer body. We fitted the Lustro with a lift up dressing mirror to cater to any and all markets, from small rental apartments to full dressing rooms. It is then topped with glass to ensure your chest of drawers keeps it's winning shine.