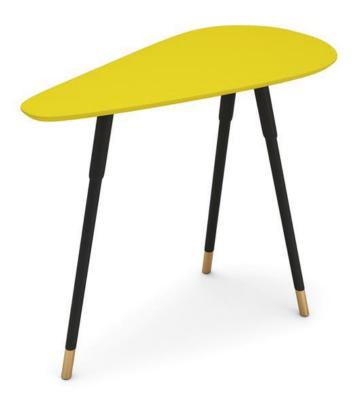

## LUCA SIDE TABLE- YELLOW

SPECIFICATION SHEET

## DESCRIPTION

With Luca, we wanted to make sure that every detail was taken care of. From the elegant teardrop shape of the tabletop to the delicate metal sabots at the feet. The narrow shape allows it to fit in small spaces, such as between a sofa arm and the wall. The wider rear part means that you also have plenty of space for a sleek lamp. What you get is a sleek, colourful table with well-considered, functional elements.